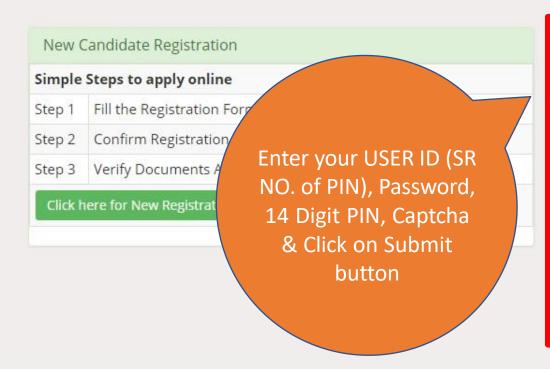

# Government of Gujarat

REGISTRATION DETAILS CHOICE DETAILS

Choice

details:

Available Choice Fill Choice

Click here on Fill Choice
Print Filled Choice

RESULT HISTORY RESHUFFLING

Course Name: Post-Graduate Medical Courses

# Options are

- Available Choice: you can see all available choices
- Fill choice: to start your choice filling process
- Print filled choice: after locking your choices you can take printout of your choice list.