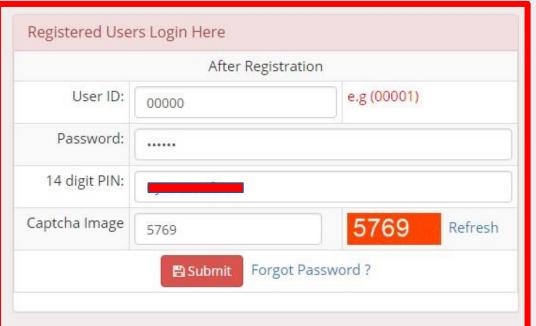

# ADMISSION COMMITTEE FOR PROFESSIONAL UNDER GRADUATE / POSTGRADUATE MEDICAL EDUCATION COURSES (ACPUGMEC/ACPPGMEC)

Government of Gujarat

IMPORTANT INSTRUCTION: Fill and lock your choices wisely because Choice filling will be allowed only once for all the Rounds of Admission. i.e. Once the choice filling is done at the starting of Process, same will continue till the end of the process.