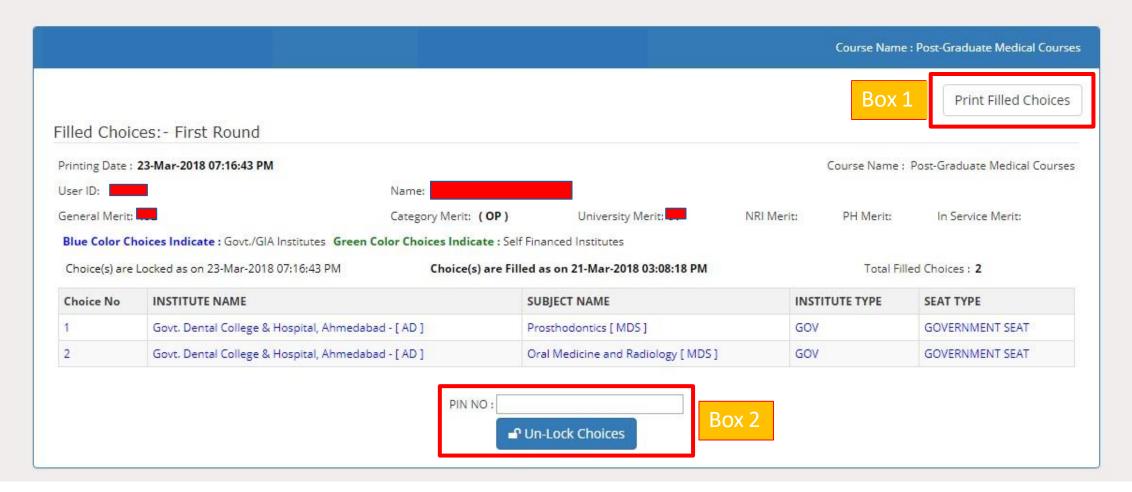

- After save and exit choices page, you can review your choices.
- Click on modify choices to modify your choices.
- After typing 14 digit PIN no., you can lock your choices.

Box 1: You must take print-out of your locked choices. Whenever any query arises, the committee will consider print-out of your locked choices only.

**Box 2:** You can again Un-Lock choices after entering 14 digit PIN No. to modify the choices.

If you fail to lock choices it will be automatically locked on last day.