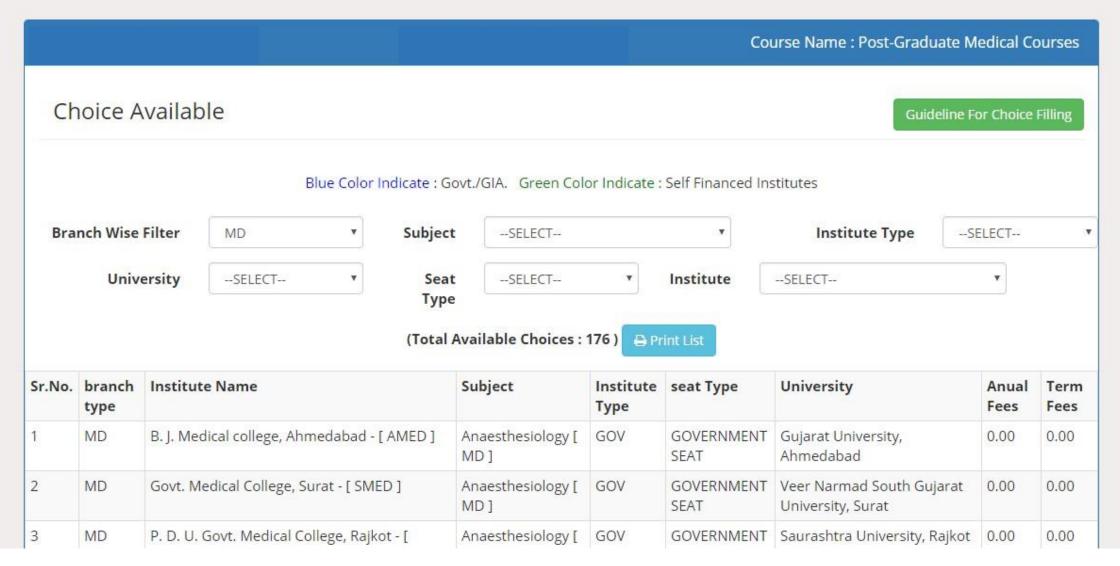

# Government of Gujarat

REGISTRATION DETAILS CHOICE DETAILS

Choice

details:

Available Choice Fill Choice

Click here on Fill Choice
Print Filled Choice

RESULT HISTORY RESHUFFLING

Course Name: Post-Graduate Medical Courses

Available Choice: you can see all available choices

Please check annual fees and term fees.

Constituted under the Gujarat Professional Medical Educational Institutions (Regulation of Admission and Fixation of Fees) Act., 2007, Gujarat.3 of 2008

#### **Government of Gujarat**

- Box 1: Filter your choices by branch, subject, institute type, seat type and institute.
- Box 2: Add your choices, you can add unlimited number of choices.
- Box 3: You can move and delete you choices according to your preference.
- **Box 4:** You can re-arrange your choices by serial number.