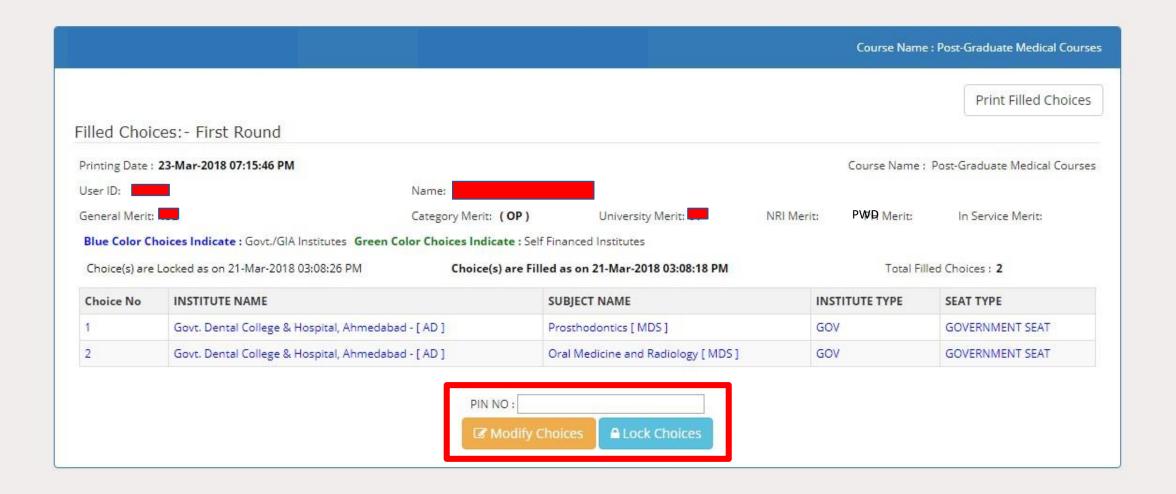

- After save and exit choices page, you can review your choices.
- Click on modify choices to modify your choices.
- After typing 14 digit PIN no., you can lock your choices.

Box 1: You must take print-out of your locked choices. Whenever any query arises, the committee will consider print-out of your locked choices only.