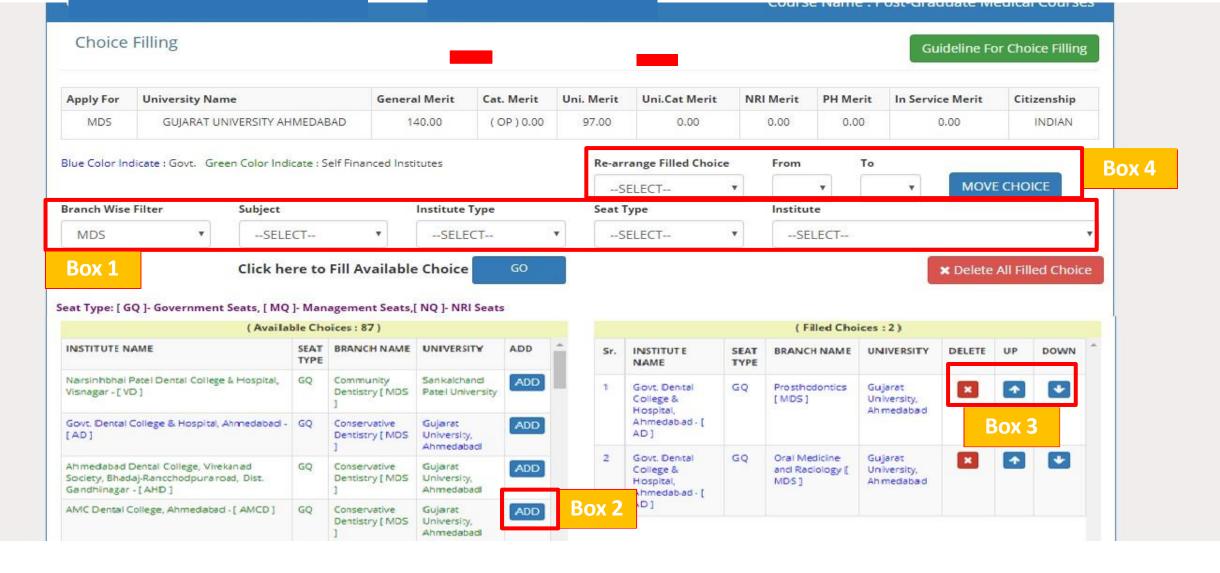

#### **Government of Gujarat**

- Box 1: Filter your choices by branch, subject, institute type, seat type and institute.
- Box 2: Add your choices, you can add unlimited number of choices.
- Box 3: You can move and delete you choices according to your preference.
- **Box 4:** You can re-arrange your choices by serial number.

Fill Choice: you can add choices from left side panel to right side

- Blue: Govt. Institute / Green: SFI institute
- GQ: Government Quota/ MQ: Management Quota/ NQ: NRI quota

Disclaimer: © All Rights Reserved by Admission Committee