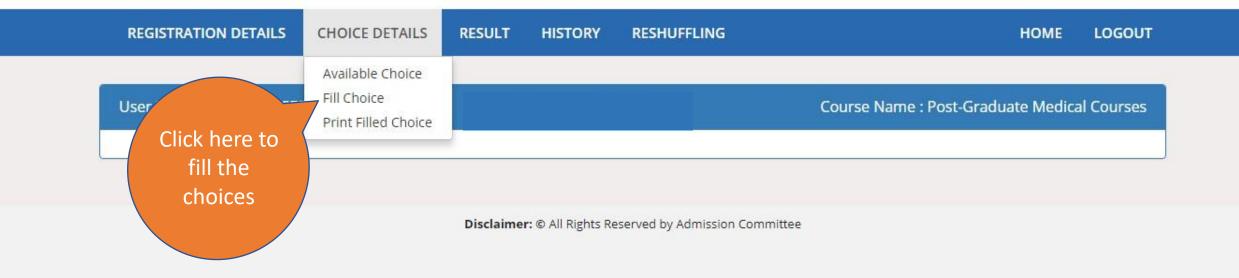

# Government of Gujarat

REGISTRATION DETAILS CHOICE DETAILS

Choice

details:

Available Choice Fill Choice

Click here on Fill Choice
Print Filled Choice

RESULT HISTORY RESHUFFLING

Course Name: Post-Graduate Medical Courses

# Options are

- Available Choice: you can see all available choices
- Fill choice: to start your choice filling process
- Print filled choice: after locking your choices you can take printout of your choice list.