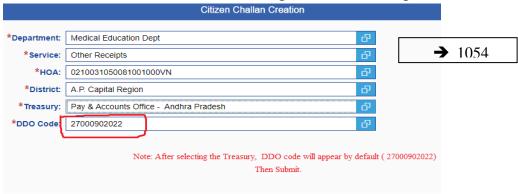

<u>Step: 1</u>: Pay registration fee of **Rs. 500/- (Rupees Five hundred only)** through a Government challan through website: <a href="https://cfms.ap.gov.in/">https://cfms.ap.gov.in/</a> > **Receipts Link** > **Citizen Challan Creation** > crediting to the following Head of Account.

"0210 – Medical & Public Health

03 – Medical Education Training & Research

MH 105 – Allopathy

SH (81) – Other receipts

001 – Other receipts."

Payment can be made through online/Manual methods (SBI).

<u>Step: 2</u>: Log on to DME Official Website i.e., <u>https://dme.ap.nic.in</u> for online application form. Fill up all the mandatory fields (\*) as per the instructions given in the online application and press submit button.

<u>Step: 1</u>: Pay registration fee of **Rs. 500/- (Rupees Five hundred only)** through a Govt. Challan through website: <a href="https://cfms.ap.gov.in/">https://cfms.ap.gov.in/</a> > Receipts Link > Citizen Challan Creation > crediting to the following Head of Account.