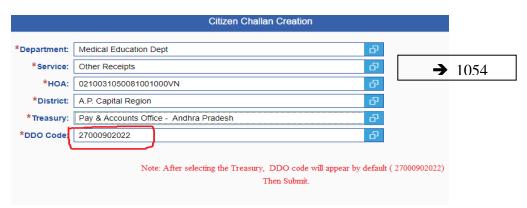

<u>Step: 1</u>: Pay registration fee of **Rs. 500/- (Rupees Five hundred only)** through a Government challan through website: <a href="https://cfms.ap.gov.in/">https://cfms.ap.gov.in/</a> > **Receipts Link** > **Citizen Challan Creation** > crediting to the following Head of Account.

"0210 – Medical & Public Health

03 – Medical Education Training & Research

MH 105 – Allopathy

SH (81) – Other receipts

001 – Other receipts."

Payment can be made through online/Manual methods (SBI).

<u>Step: 2</u>: Log on to DME Official Website i.e., <u>https://dme.ap.nic.in</u> for online application form. Fill up all the mandatory fields (\*) as per the instructions given in the online application and press submit button.

<u>Step: 1</u>: Pay registration fee of **Rs. 500/- (Rupees Five hundred only)** through a Govt. Challan through website: <a href="https://cfms.ap.gov.in/">https://cfms.ap.gov.in/</a> > Receipts Link > Citizen Challan Creation > crediting to the following Head of Account.