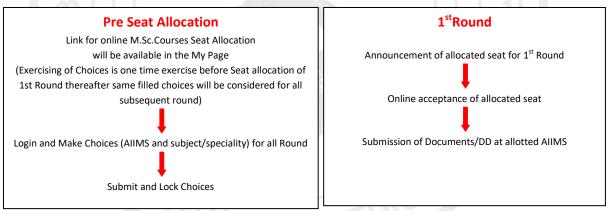

## **Online M.Sc.Courses Seat Allocation Process**

Only the eligible candidates **(Result Notification No.98/2023 dated 28.06.2023)** will be able to exercise their choices (AIIMS and subject/speciality) for online M.Sc. Courses Seat allocation. The online seat allocation process will be done for the following M.Sc. courses:

<u>Once registered, the candidate will be able to login</u> to the online M. Sc CoursesSeat allocation on portal and begin the process of making choices (AIIMS and subject/speciality) and order the choices. The online M.Sc.CoursesSeat allocation portal will remain open for date and time specified in the Important Dates link.

#### **Making Choices**

The choices can only be made after you have logged in using the login credentials. On logging in, confirm your name and Registration ID. Click on **Make Choice** button to proceed to exercise choices (AIIMS and subject/speciality) and their order. To add a choice, choose the AIIMS and the subject/speciality from the two separate drop-down menus and Click **Add choice**. To remove a choice, click on **Delete** button against that Choice (AIIMS and subject/speciality). Click on the **Save** button to save the choices of AIIMS and subject/speciality and their order.

The default order of your choices (AIIMS and subject/speciality) will be the order in which you add choice (AIIMS and subject/speciality). To reorder your choices, use up and down arrows OR Drag and Drop the choice (AIIMS and subject/speciality) to appropriate position in the list.

# **Submitting and Locking Choices**

The candidate should click on the **Submit and Lock Choices** tab and tick the checkbox **I accept the declaration** click on the submit and Lock choices (AIIMS and subject/speciality). Note that you will be prompted twice to reconsider and after you have submitted and locked your choices (AIIMS and subject/speciality), you cannot change it for any Round.

Note: Exercising of Choices is one-time exercise before Seat allocation of 1<sup>st</sup> Round thereafter same filled choices will be considered for all subsequent round.