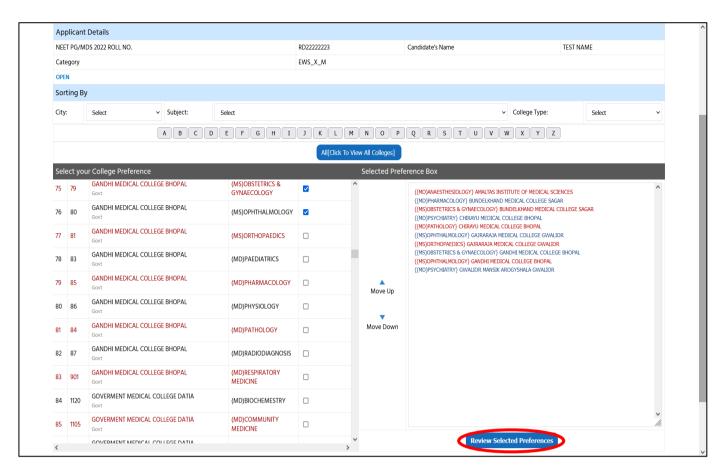

Note:- Before filling choices, read the "Instruction For College Preference Selection", as shown in red circle in below image.

- Step 3:- Kindly select the checkboxes in front of the given college list according to your choice of preference.
  - The order of your preference will be displayed in the Selected Preference Box.
  - You can also change the order of the preferences given in the "Selected Preferences" box by using Move up/ move down arrow buttons as follows.
    - (a) Select the College in Selected Preference Box.
    - (b) Use move up/ move down arrow button to bring it to the required position.
  - After that click on "Review Selected Preferences" button, as shown in red circle in below image.