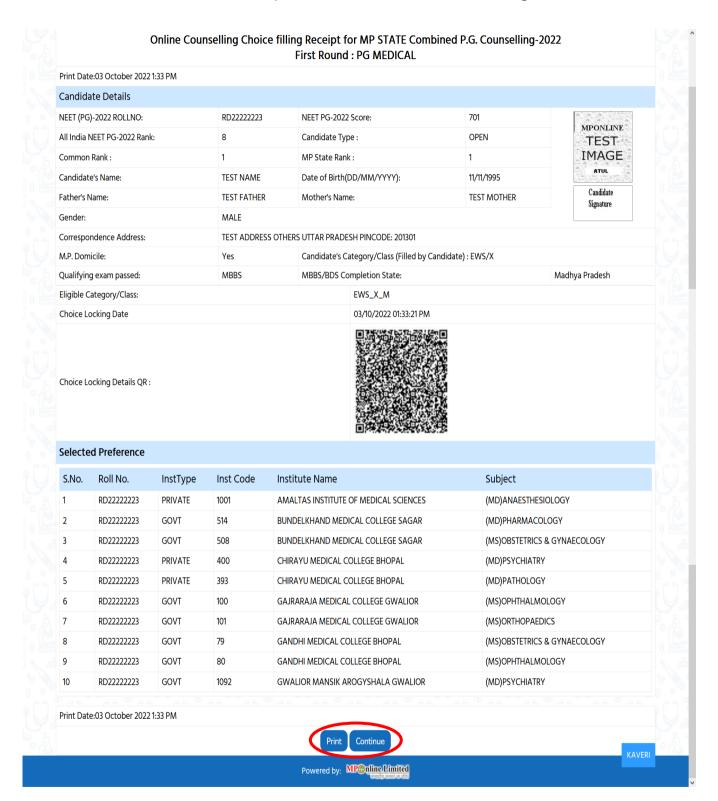

Step 6:- After successful Choice locking you will get SMS also in your registered mobile no., Online Counselling Choice Filling receipt will be generated. You may take a print out of the same for future reference, as shown in red circle in below image.

NOTE 1:- After successfully Choice locking, candidate will be able to download Choice filling receipt and the "Choice Filing & Locking" button tracker will turn green.

NOTE 2:- You can edit your Locked Choices through the option available in your candidate login till the schedule of choices filling and locking, as shown in red circle in below image. If you exercising the edit option so ensure that edited choices by you have been locked successfully. If you fail to lock your edit choices, so your previously locked choices will be considered for allotment.