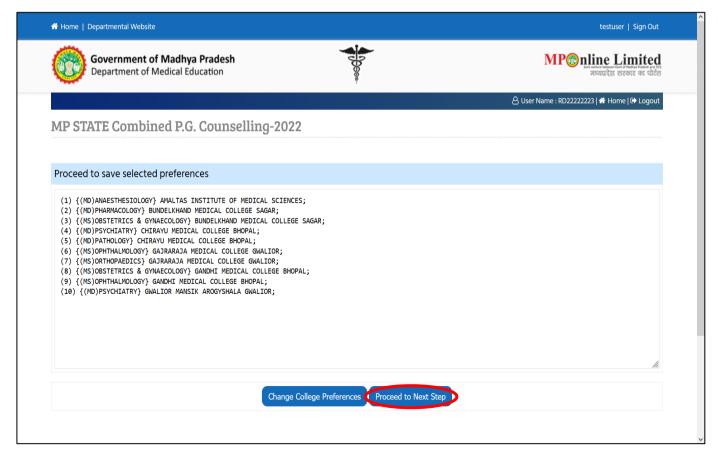

- Step 4:- After click on "Review Selected Preferences" option, Your selected/arranged preference/choices will be
  - A) By selecting option "Change College Preferences" you can go back and change your preference or select new colleges.
  - B) By selecting option "Proceed to Next Step" you can save your preference and proceed to lock your filled choices, as shown in red circle in below image.