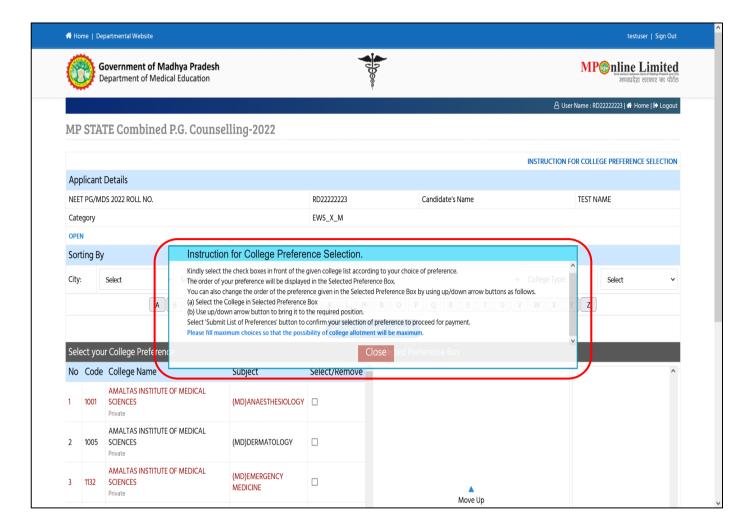

Note:- Before filling choices, read the "Instruction For College Preference Selection", as shown in red circle in below image.

- Step 3:- Kindly select the checkboxes in front of the given college list according to your choice of preference.
  - The order of your preference will be displayed in the Selected Preference Box.
  - You can also change the order of the preferences given in the "Selected Preferences" box by using Move up/ move down arrow buttons as follows.
    - (a) Select the College in Selected Preference Box.
    - (b) Use move up/ move down arrow button to bring it to the required position.
  - After that click on "Review Selected Preferences" button, as shown in red circle in below image.