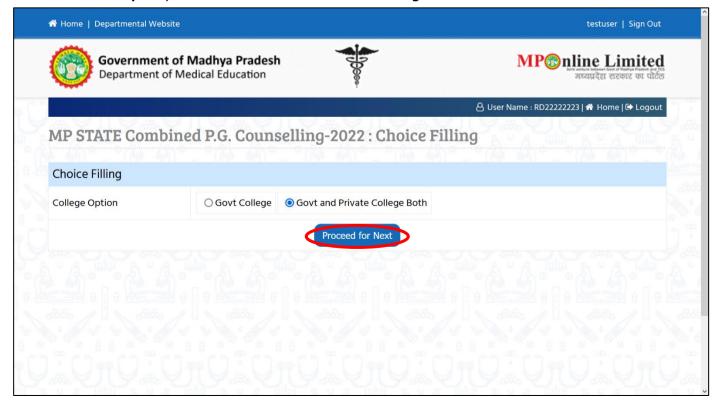

## Process of Choice Filling and Choice Locking for First Round

Step 1:- Click on choice filling option, as shown in red circle in below image.

Step 2:- Kindly choose option for where you want to fill your choices. Click on "Proceed for Next" option, as shown in red circle in below image.