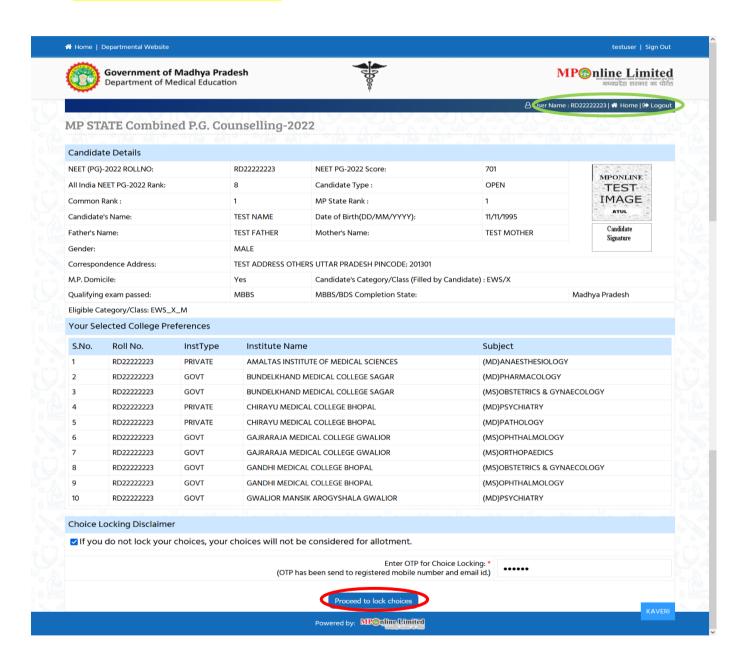

Step 5:- Your Selected College Preferences will be shown on this screen and you will receive OTP for choice locking in your registered Mobile No./Email ID, Enter OTP and click "Proceed to Lock Choices" button, as shown in red circle in below image.

## Note:-

1. If you want to change your preference at this stage then Click on "Home" button, as shown in green circle in below image and come from start to re arrange your choices.

Warning: - If you do not lock your filled choices, your choices will not be considered for allotment.