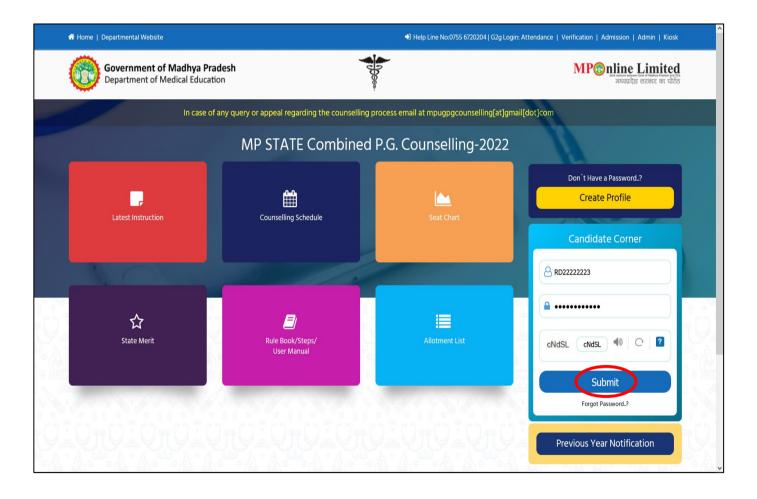

## USER MANUAL FOR CHOICE FILLING AND CHOICE LOCKING PROCESS OF MP STATE COMBINED PG COUNSELLING (MD/MS and MDS Course) (2022-23)

(This user manual is created only for the Demonstration purpose)

- Kindly visit on link dme.mponline.gov.in and click on "Post Graduation Counselling" for Choice Filling and Locking Process of PG (MD/MS and MDS Course) Counselling (2022-23).
- Access your candidate corner by using your NEET PG/MDS 2022 Roll Number, Password and then enter Captcha and click on "SUBMIT", as shown in red circle in below image.