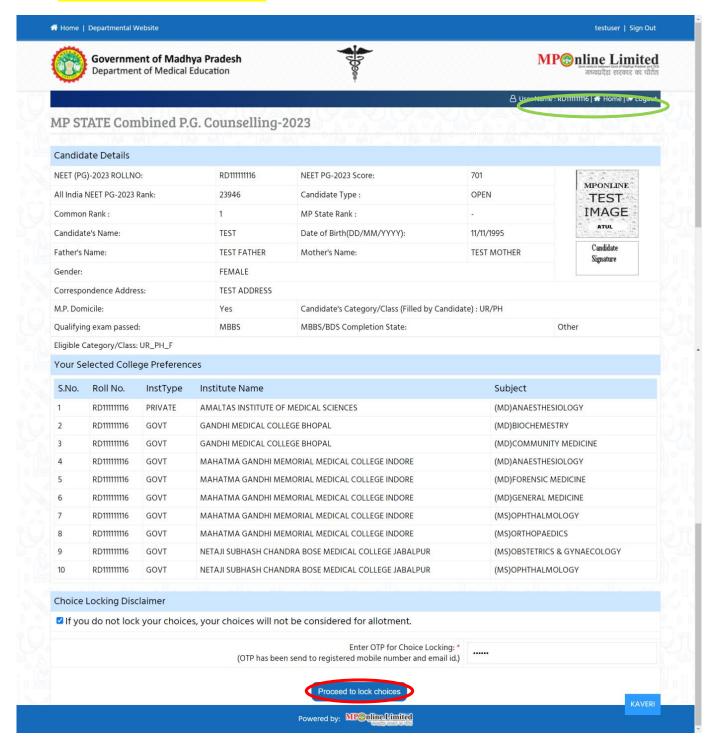

Step 5:- Your Selected College Preferences will be shown on this screen and you will receive OTP for choice locking in your registered Mobile No./Email ID, Enter OTP and click "Proceed to Lock Choices" button, as shown in red circle in below image.

## Note:-

1. If you want to change your preference at this stage then Click on "Home" button, as shown in green circle in below image and come from start to re arrange your choices.

Warning: - If you do not lock your filled choices, your choices will not be considered for allotment.