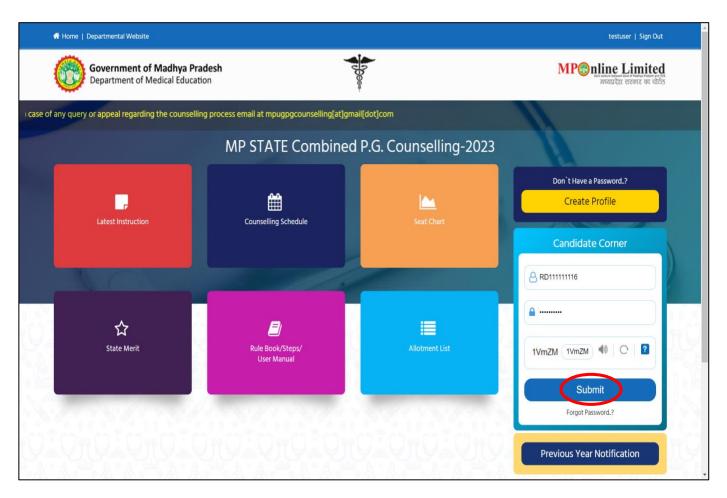

## USER MANUAL FOR CHOICE FILLING AND CHOICE LOCKING PROCESS OF MP STATE COMBINED PG COUNSELLING (MD/MS and MDS Course) (2023-24)

(This user manual is created only for the Demonstration purpose)

- Kindly visit on link dme.mponline.gov.in and click on "Post Graduation Counselling" for Choice Filling and Locking Process of PG (MD/MS and MDS Course) Counselling (2023-24).
- Access your candidate corner by using your NEET PG/MDS 2023 Roll Number, Password and then enter Captcha and click on "SUBMIT", as shown in red circle in below image.