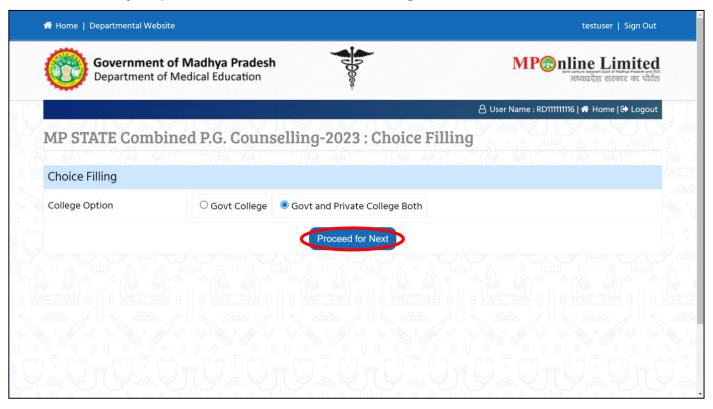

## Process of Choice Filling and Choice Locking for First Round

Step 1:- Click on choice filling option, as shown in red circle in below image.

Step 2:- Kindly choose option for where you want to fill your choices. Click on "Proceed for Next" option, as shown in red circle in below image.