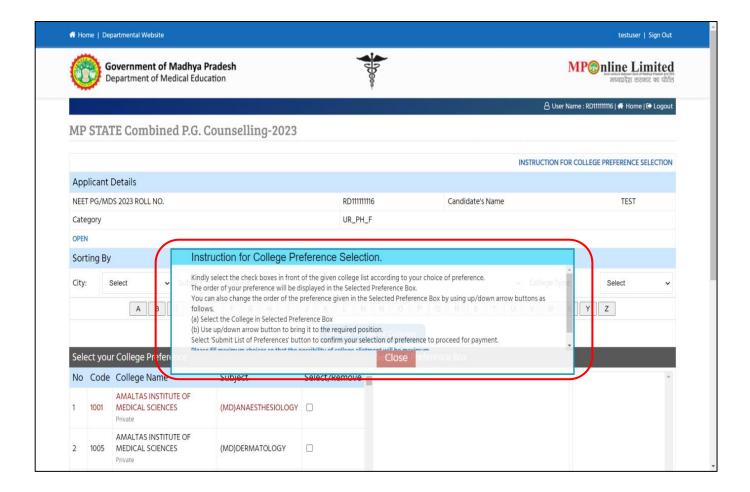

Note:- Before filling choices, read the "Instruction For College Preference Selection", as shown in red circle in below image.

- Step 3:- Kindly select the checkboxes in front of the given college list according to your choice of preference.
  - The order of your preference will be displayed in the Selected Preference Box.
  - You can also change the order of the preferences given in the "Selected Preferences" box by using Move up/ move down arrow buttons as follows.
    - (a) Select the College in Selected Preference Box.
    - (b) Use move up/ move down arrow button to bring it to the required position.
  - After that click on "Review Selected Preferences" button, as shown in red circle in below image.