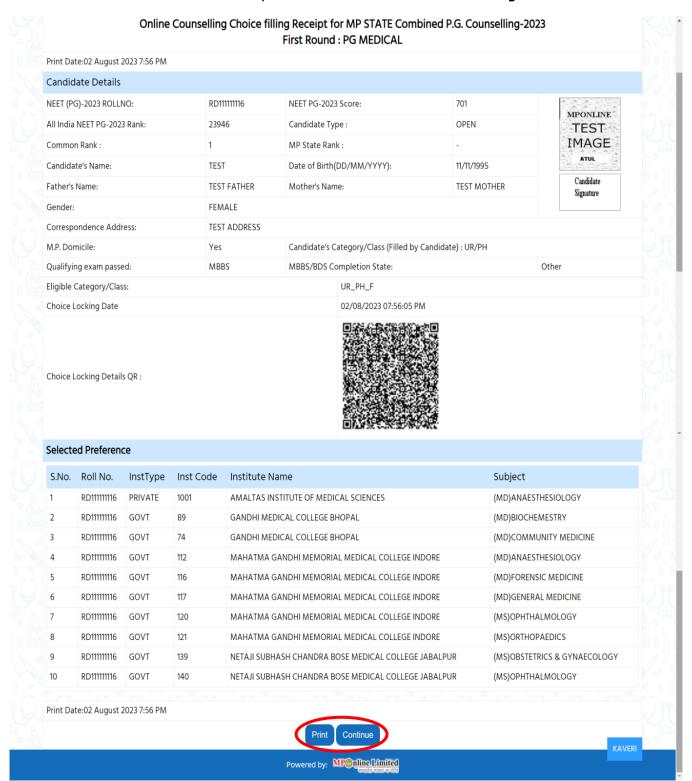

Step 6:- After successful Choice locking you will get SMS also in your registered mobile no., Online Counselling Choice Filling receipt will be generated. You may take a print out of the same for future reference, as shown in red circle in below image.