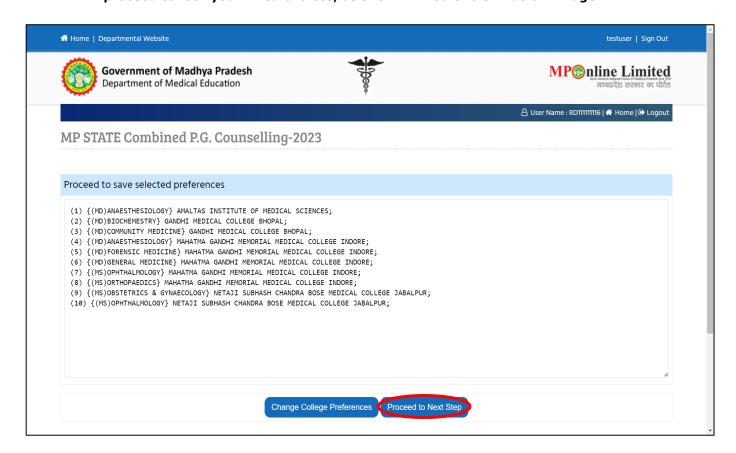

- Step 4:- After click on "Review Selected Preferences" option, Your selected/arranged preference/choices will be
  - A) By selecting option "Change College Preferences" you can go back and change your preference or select new colleges.
  - B) By selecting option "Proceed to Next Step" you can save your preference and proceed to lock your filled choices, as shown in red circle in below image.