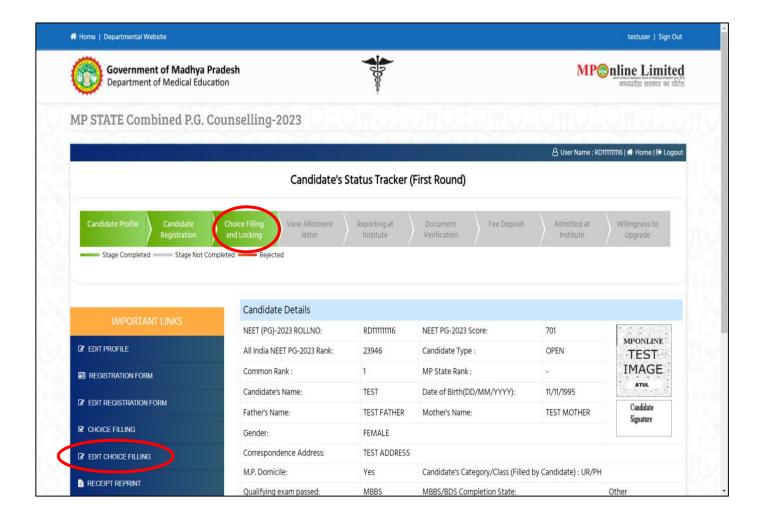

NOTE 1:- After successfully Choice locking, candidate will be able to download Choice filling receipt and the "Choice Filing & Locking" button tracker will turn green.

NOTE 2:- You can edit your Locked Choices through the option available in your candidate login till the schedule of choices filling and locking, as shown in red circle in below image. If you exercising the edit option so ensure that edited choices by you have been locked successfully. If you fail to lock your edit choices, so your previously locked choices will be considered for allotment.