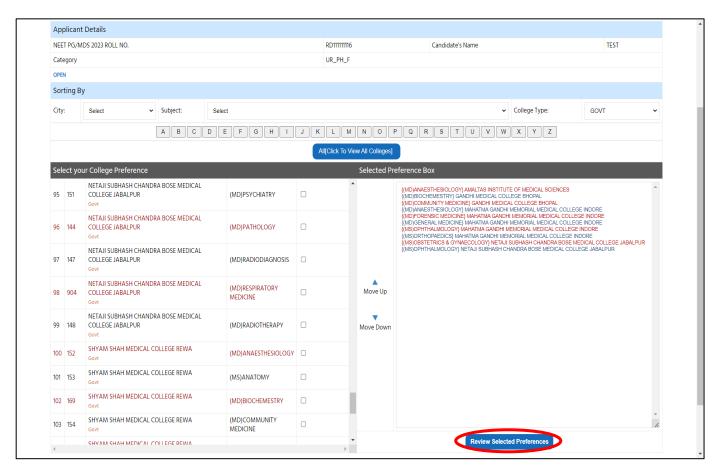

Note:- Before filling choices, read the "Instruction For College Preference Selection", as shown in red circle in below image.

- Step 3:- Kindly select the checkboxes in front of the given college list according to your choice of preference.
  - The order of your preference will be displayed in the Selected Preference Box.
  - You can also change the order of the preferences given in the "Selected Preferences" box by using Move up/ move down arrow buttons as follows.
    - (a) Select the College in Selected Preference Box.
    - (b) Use move up/ move down arrow button to bring it to the required position.
  - After that click on "Review Selected Preferences" button, as shown in red circle in below image.