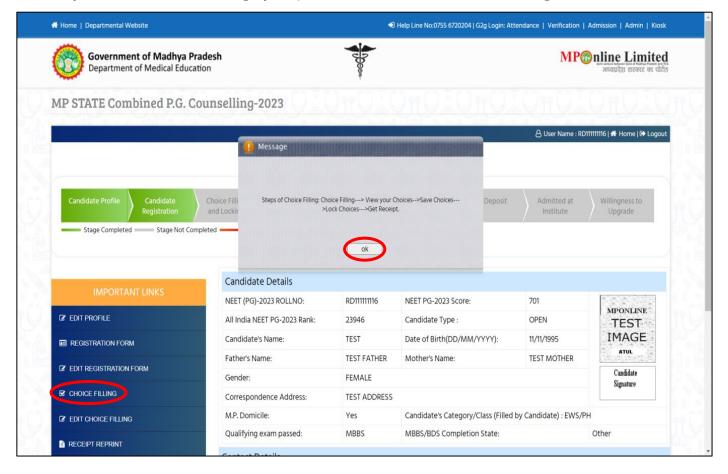

## Process of Choice Filling and Choice Locking for First Round

Step 1:- Click on choice filling option, as shown in red circle in below image.

Step 2:- Kindly choose option for where you want to fill your choices. Click on "Proceed for Next" option, as shown in red circle in below image.