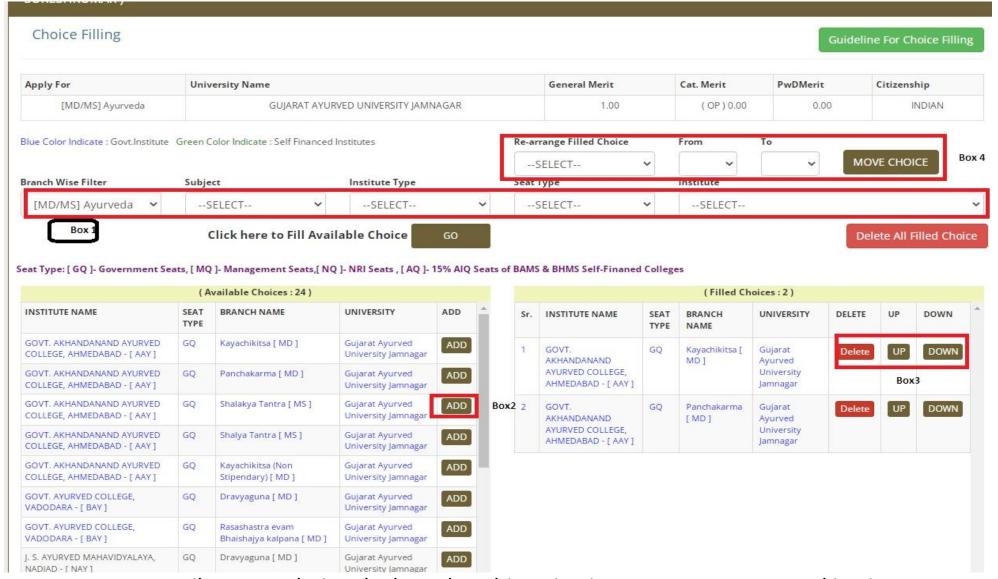

- **Box 1:** Filter your choices by branch, subject, institute type, seat type and institute.
- Box 2: Add your choices, you can add unlimited number of choices.
- **Box 3:** You can move and delete you choices according to your preference.
- **Box 4:** You can re-arrange your choices by serial number.

Fill Choice: you can add choices from left side panel to right side

- Blue: Govt. Institute / Brown: SFI institute
- GQ: Government Quota, MQ: Management Quota, AQ: AIQ seats SFI College

Constituted under the Gujarat Professional Medical Educational Institutions (Regulation of Admission and Fixation of Fees) Act., 2007, Gujarat.3 of 2008