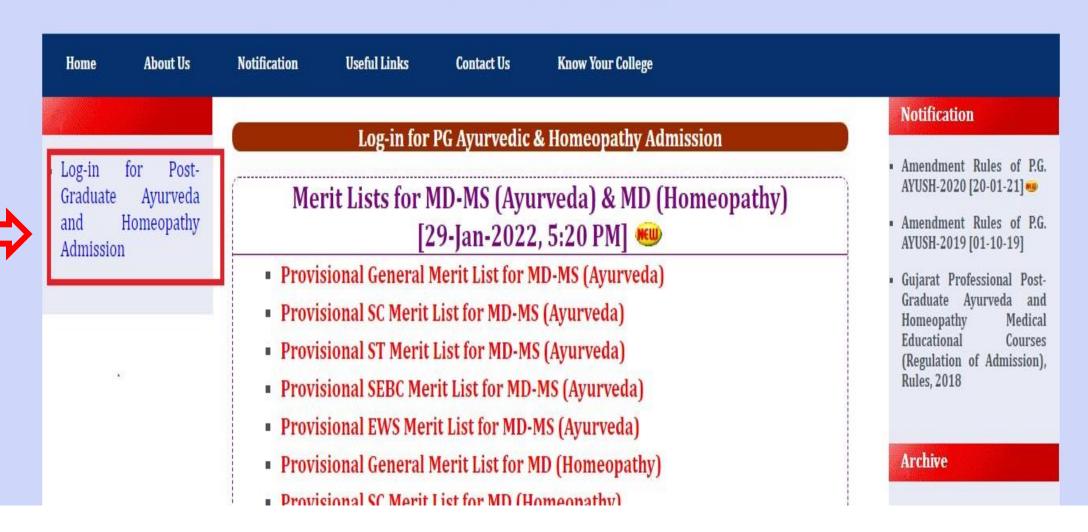

[PG Courses of Ayurveda and Homeopathy]

# **Government of Gujarat**

HOME CONTACT US

Welcome To Post Graduate Ayurvedic & Homeopathy Colleges, Online Regi: