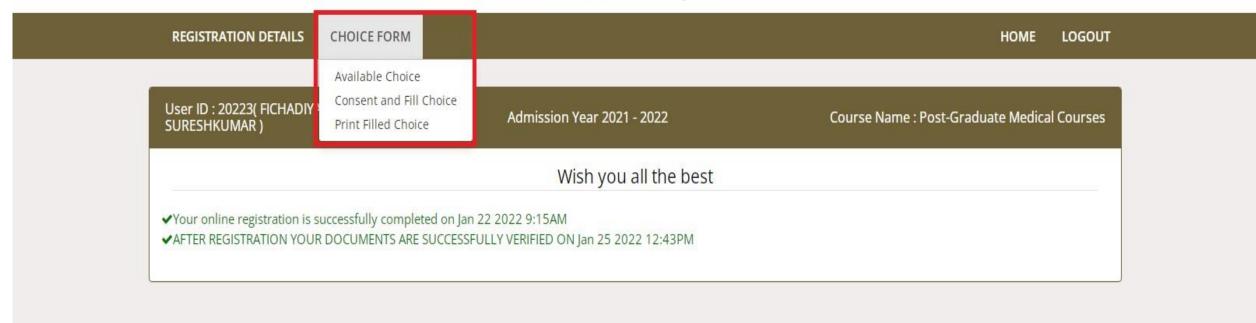

# Options are

Available Choice: you can see all available choices

Fill choice: to start your choice filling process

Print filled choice: after locking your choices you can take printout of your choice list.