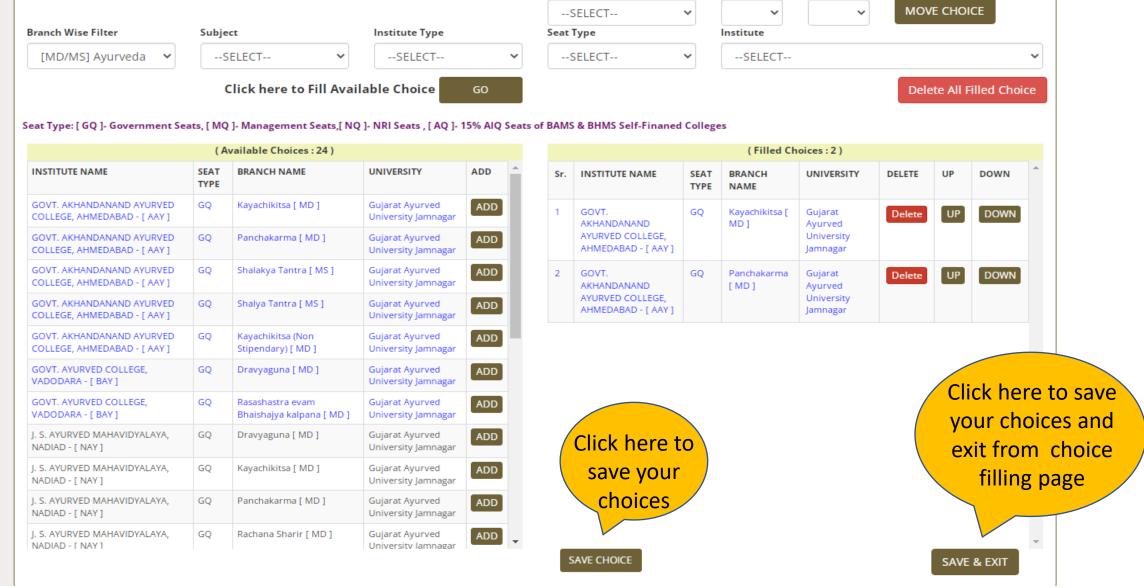

## **Government of Gujarat**

- After save and exit choices page, you can review your choices.
- Click on modify choices to modify your choices.
- After typing 14 digit PIN no., you can lock your choices.