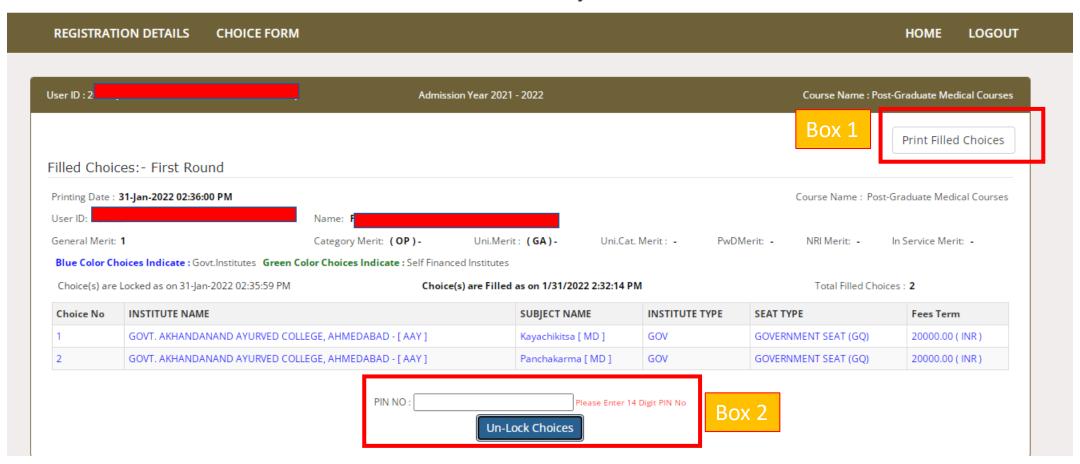

### **Government of Gujarat**

**Box 1:** You must take print-out of your locked choices. Whenever any query arises, the committee will consider print-out of your locked choices only.

Box 2: You can again Un-Lock choices after entering 14 digit PIN No. to modify the choices.