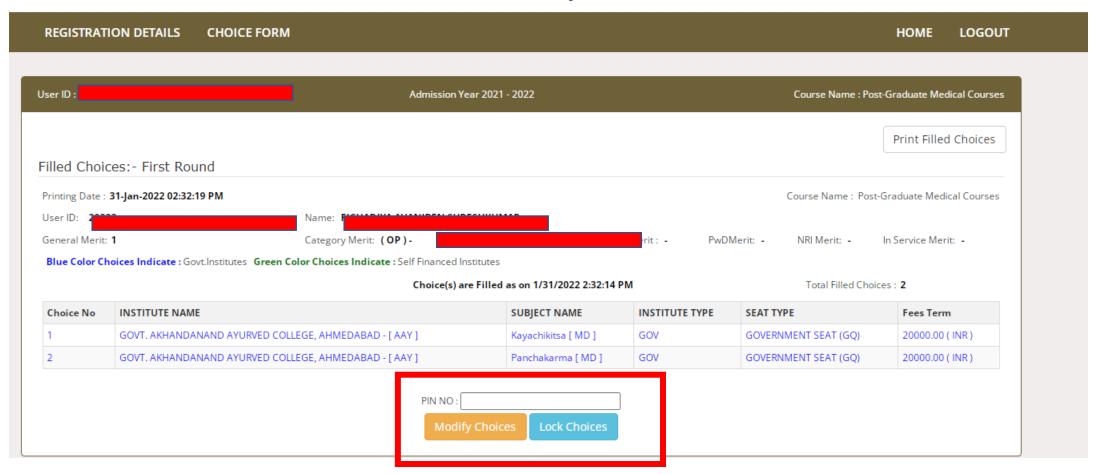

### **Government of Gujarat**

**Box 1:** You must take print-out of your locked choices. Whenever any query arises, the committee will consider print-out of your locked choices only.

Box 2: You can again Un-Lock choices after entering 14 digit PIN No. to modify the choices.

If you fail to lock choices it will be automatically locked on last day.