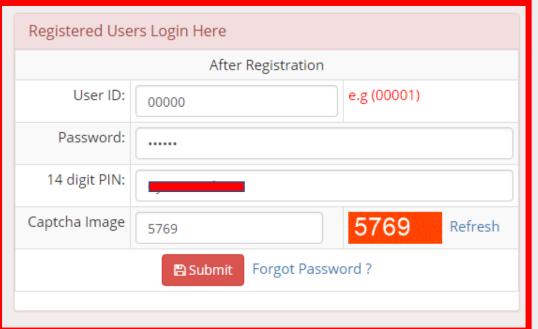

he Government of Gujarat, by way of a notification had constituted "Admission Committee for Professional Post Graduate Medical Educational Courses (ACPPGMEC)" to regulate the admission of candidates to the Professional MD/MS/Diploma & MDS degree courses. The mission assigned to this Committee is to carry out the counseling process in a fair and transparent manner. The admission process is conducted by this Committee strictly on the basis of merit of the candidate.

Visit Admission Committee Website for detail information

Disclaimer: © All Rights Reserved by Admission Committee





Constituted under the Gujarat Professional Medical Educational Institutions (Regulation of Admission and Fixation of Fees) Act., 2007, Gujarat.3 of 2008

#### **Government of Gujarat**

#### HOME CONTACT US





Disclaimer: © All Rights Reserved by Admission Committee







HOME

LOGOUT

### Government of Gujarat

REGISTRATION DETAILS CHOICE DETAILS

Click here on

Choice

details:

Available Choice Fill Choice

Print Filled Choice

RESULT HISTORY RESHUFFLING

Course Name : Post-Graduate Medical Courses

Disclaimer: © All Rights Reserved by Admission Committee

#### Options are

- Available Choice: you can see all available choices
- Fill choice: to start your choice filling process
- Print filled choice: after locking your choices you can take printout of your choice list.



#### Available Choice: you can see all available choices

- Please check annual fees and term fees
- Candidates have to pay term fees at the time of admission in case of NRI admission Rs. 10 lakh DD in favour of "ACPUGMEC