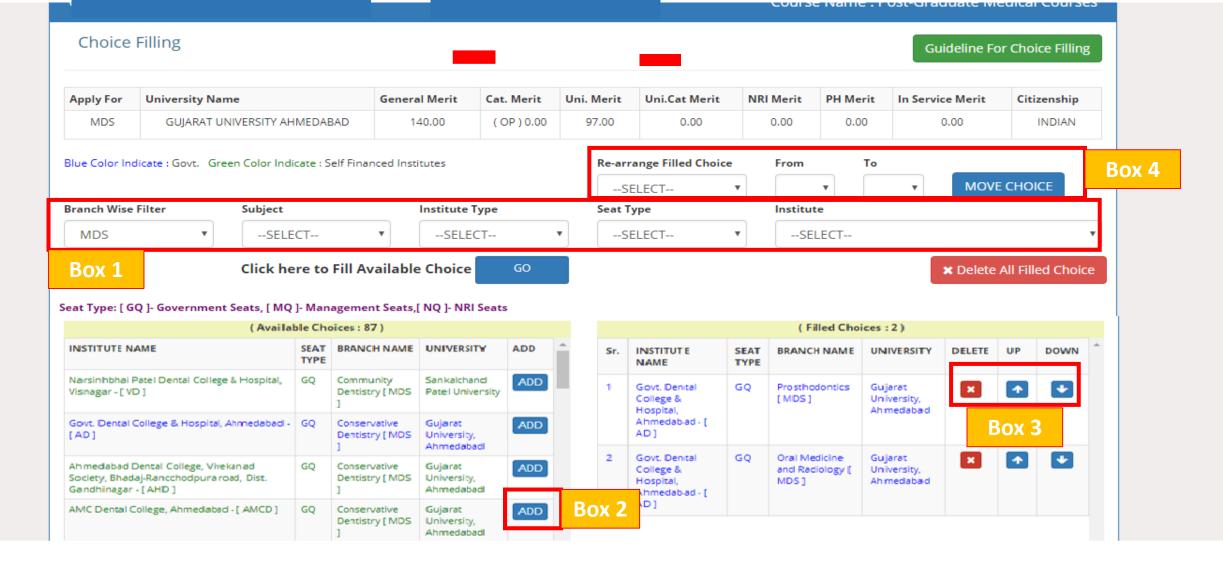

- **Box 1:** Filter your choices by branch, subject, institute type, seat type and institute.
- Box 2: Add your choices, you can add unlimited number of choices.
- **Box 3:** You can move and delete you choices according to your preference.
- Box 4: You can re-arrange your choices by serial number.

| Narsinhbhai Patel Dental College & Hospital,<br>Visnagar - [ VD ]                                              | GQ | Community Dentistry [ MDS ]          | Sankalchand<br>Patel University           | ADD | 1 | Govt. Dental<br>College &<br>Hospital,                  | GQ | Prosthodontics<br>[ MDS ]                 | Gujarat<br>University,<br>Ahmedabad | × | •      | •                 |
|----------------------------------------------------------------------------------------------------------------|----|--------------------------------------|-------------------------------------------|-----|---|---------------------------------------------------------|----|-------------------------------------------|-------------------------------------|---|--------|-------------------|
| Govt. Dental College & Hospital, Ahmedabad -<br>[ AD ]                                                         | GQ | Conservative<br>Dentistry [ MDS<br>] | Gujarat<br>University,<br>Ahmedabad       | ADD |   | Ahmedabad - [<br>AD ]                                   |    |                                           | Armedossa                           |   |        |                   |
| Ahmedabad Dental College, Vivekanad<br>Society, Bhadaj-Rancchodpura road, Dist.<br>Gandhinagar - [ AHD ]       | GQ | Conservative<br>Dentistry [ MDS<br>] | Gujarat<br>University,<br>Ahmedabad       | ADD | 2 | Govt. Dental<br>College &<br>Hospital,<br>Ahmedabad - [ | GQ | Oral Medicine<br>and Radiology [<br>MDS ] | Gujarat<br>University,<br>Ahmedabad | × | •      |                   |
| AMC Dental College, Ahmedabad - [ AMCD ]                                                                       | GQ | Conservative<br>Dentistry [ MDS<br>] | Gujarat<br>University,<br>Ahmedabad       | ADD |   | AD]                                                     |    |                                           |                                     |   |        |                   |
| AMC Dental College, Ahmedabad - [ AMCD ]                                                                       | MQ | Conservative<br>Dentistry [ MDS<br>] | Gujarat<br>University,<br>Ahmedabad       | ADD |   |                                                         |    |                                           |                                     |   |        |                   |
| College of Dental Sciences & Research,<br>Amargadh, Dist. Bhavnagar - [ AMRD ]                                 | GQ | Conservative<br>Dentistry [ MDS<br>] | M K Bhavnagar<br>University,<br>Bhavnagar | ADD |   |                                                         |    |                                           |                                     |   |        | here to           |
| College of Dental Sciences & Research Centre,<br>Near Bopal, Manipur Ta. Sanand, Dist.<br>Ahmedabad - [ BOPD ] | GQ | Conservative<br>Dentistry [ MDS<br>] | Gujarat<br>University,<br>Ahmedabad       | ADD |   | ick here to                                             |    |                                           |                                     | • | exit f | choices<br>rom ch |
| College of Dental Sciences & Research Centre,<br>Near Bopal, Manipur Ta. Sanand, Dist.                         | MQ | Conservative<br>Dentistry [ MDS      | Gujarat<br>University,<br>Ahmedabad       | ADD |   | choices                                                 |    |                                           |                                     |   | Till   | ing pag           |

Fill Choice: you can add choices from left side panel to right side

- Blue: Govt. Institute / Green: SFI institute
- GQ: Government Quota/ MQ: Management Quota/ NQ: NRI quota

Disclaimer: © All Rights Reserved by Admission Committee