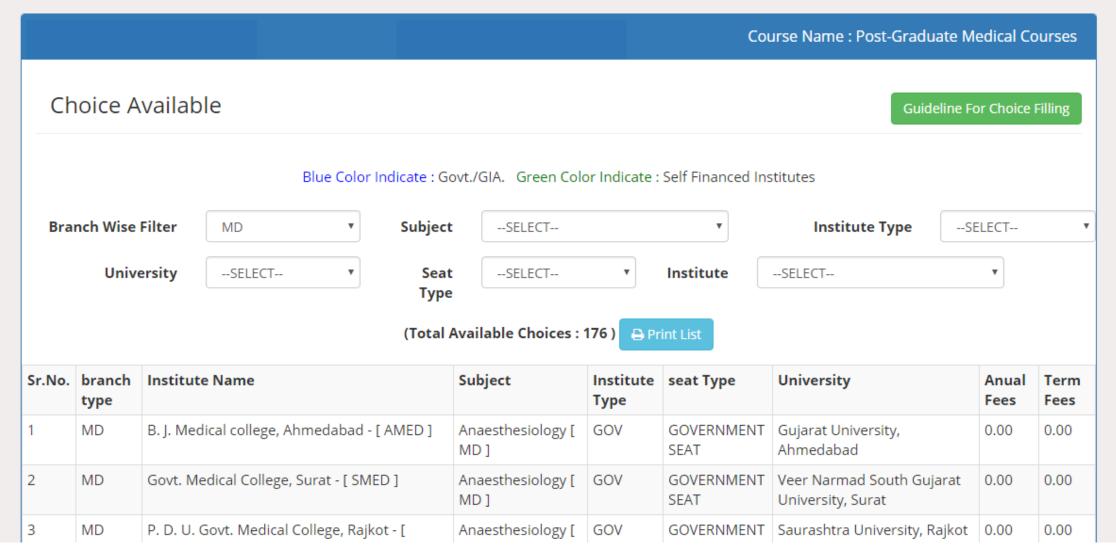

Course Name : Post-Graduate Medical Courses

Disclaimer: © All Rights Reserved by Admission Committee

#### Options are

- Available Choice: you can see all available choices
- Fill choice: to start your choice filling process
- Print filled choice: after locking your choices you can take printout of your choice list.

#### Available Choice: you can see all available choices

- Please check annual fees and term fees
- Candidates have to pay term fees at the time of admission in case of NRI admission Rs. 10 lakh DD in favour of "ACPUGMEC" payable at Gandhinagar.