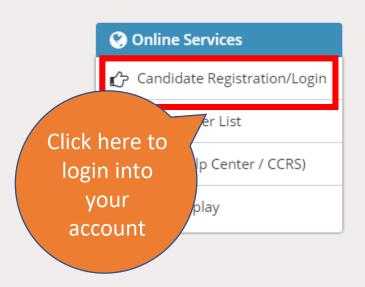

## Important aspects of choice filling

- Online allotment of seats done on the basis of merit cum choice
- So it is merit cum choice based allotment
- Choice can be decided on following criteria
  - Specific Branch
  - Specific Institute/Place
  - Government or SFI
  - Choice on the base of fees
- તમે પ્રથમ રાઉન્ડમાં કોઈપણ વિષયની અને કોલેજની ચોઈસ ભરેલ ફશે કે નિફ,બીજા રાઉન્ડની ચોઈસ ફીલિંગ અને એલોટમેન્ટ વખતે પ્રથમ રાઉન્ડમાં આપેલ જે તે વિષય અને કોલેજ નો છેલ્લો પ્રવેશનો મેરીટ નંબર ક્લોઝર તરીકે ગણવામાં આવશે અને તે મેરીટ નંબરના ક્લોઝર બાદના મેરીટ નંબરથી જ બીજા રાઉન્ડમાં ચોઈસ ફીલિંગ અને એલોટમેન્ટ થશે.
- In the choice filling of Second round, Choices available for candidates/Allotment of seats will be carried out as per the Closure of first round.
- પ્રથમ રાઉન્ડનું ક્લોઝર એલોટમેન્ટની સાથે મુકવામાં આવશે
- If candidate is unable to secure the allotted seat for whatsoever reasons, such candidate shall not be eligible to get admission in the same subject in the same institute in the successive rounds of counselling.