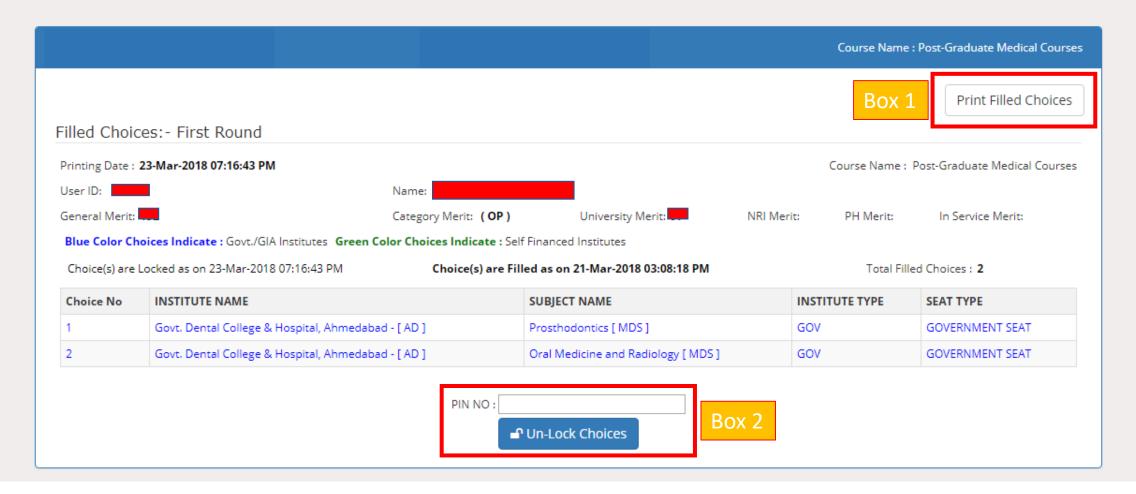

- After save and exit choices page, you can review your choices.
- Click on modify choices to modify your choices.
- After typing 14 digit PIN no., you can lock your choices.

**Box 1:** You must take print-out of your locked choices. Whenever any query arises, the committee will consider print-out of your locked choices only.

**Box 2:** You can again Un-Lock choices after entering 14 digit PIN No. to modify the choices.

If you fail to lock choices it will be automatically locked on last day.