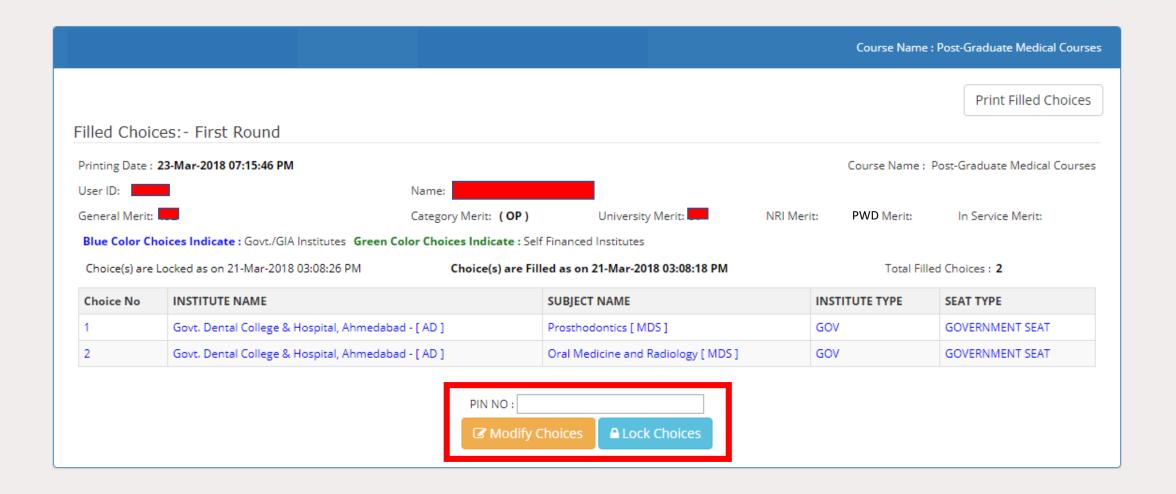

- After save and exit choices page, you can review your choices.
- Click on modify choices to modify your choices.
- After typing 14 digit PIN no., you can lock your choices.

**Box 1:** You must take print-out of your locked choices. Whenever any query arises, the committee will consider print-out of your locked choices only.

**Box 2:** You can again Un-Lock choices after entering 14 digit PIN No. to modify the choices.

If you fail to lock choices it will be automatically locked on last day.