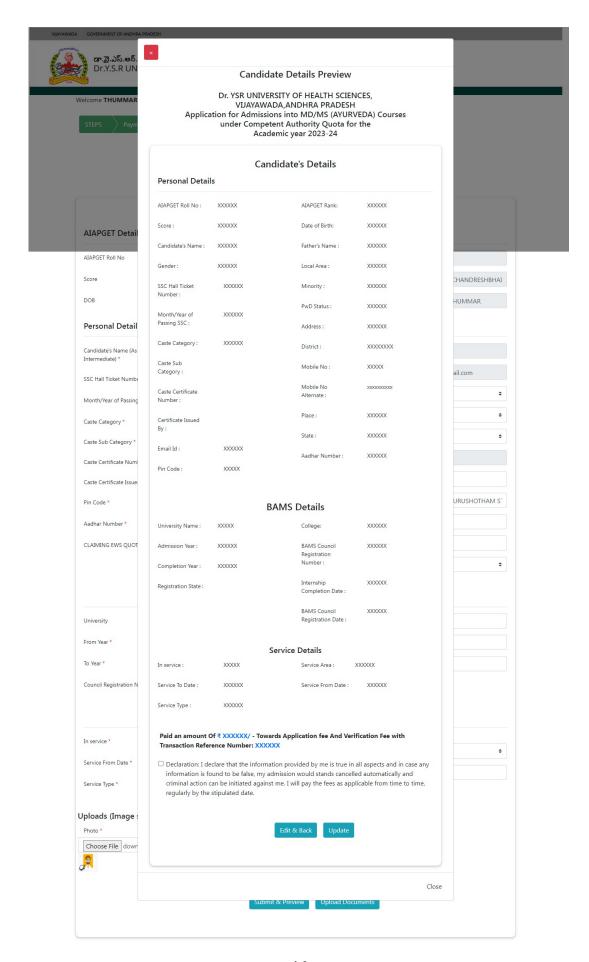

15. After uploading all the required certificates, Click on Continue, You will get your filled in application form, take printout of this form for further assistance. If you click on Print Application button you will get earlier saved data.

#### **16.** Sample of Filled in Application is as below.

Dr. YSR UNIVERSITY OF HEALTH SCIENCES, VJJAYAWADA,ANDHRA PRADESH Application for Admissions into MD/MS (AYURVEDA) Courses under Competent Authority Quota for the Academic year 2023-24

#### Candidate's Details

| Your USER ID is XXXX     | XX     |                                        |             |
|--------------------------|--------|----------------------------------------|-------------|
| AIAPGET Roll No :        | XXXXXX | AJAPGET Rank:                          | xxxxxx      |
| Score :                  | XXXXXX | Date of Birth:                         | xxxxxx      |
| Candidate's Name :       | XXXXXX | Father's Name :                        | XXXXXX      |
| Gender :                 | XXXXXX | Mother's Name :                        |             |
| Caste Category :         | XXXXXX | Local Area :                           | XXXXXX      |
| Email Id :               | XXXXXX | Minority:                              | XXXXXX      |
| SSC Hall Ticket Number : | XXXXXX | PwD (Persons with Disability) Status : | XXXXXX      |
| ear of Passing SSC :     | XXXXXX | Address :                              | xxxxxx      |
| Month of Passing SSC :   | XXXXXX | State :                                | xxxxxx      |
| Place :                  | XXXXXX | District :                             | xxxxxxx     |
| Pin Code :               | XXXXXX | Mobile Number :                        | XXXXXX      |
|                          |        | Mobile No. Alternate :                 | X000000000X |
|                          |        | Aadhar Number :                        | xxxxxx      |
|                          |        | BAMS DETAILS                           |             |
| Jniversity :             | XXXXXX | College :                              | XXXXXX      |
| From Year :              | XXXXXX | Council Registration Date :            | XXXXXX      |
| To Year :                | XXXXXX | Council Registration<br>Number :       | XXXXXX      |
|                          |        | SERVICE DETAILS                        |             |
| n service : XXXXXX       |        | Service Area : XXXXXX                  |             |
|                          |        |                                        |             |
| From Date : XXXXXX       |        | To Date :                              | XXXXXX      |
| Service Type: XXXXXX     |        |                                        |             |

Paid an amount Of ₹ XXXXXXX - Towards Application fee And Verification Fee with Transaction Reference Number: XXXXXXX

Declaration: I declare that the information provided by me is true in all aspects and in case any information is found to be false, my admission would stands cancelled automatically and criminal action can be initiated against me. I will pay the fees as applicable from time to time, regularly by the stipulated date.