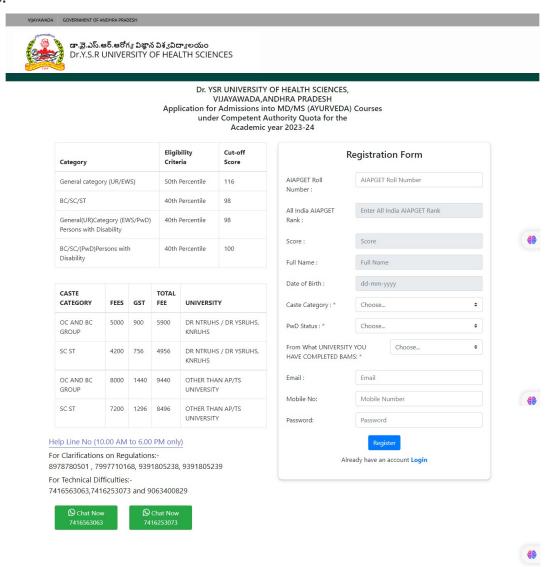

Open the website <a href="https://pgayurveda.ysruhs.com">https://pgayurveda.ysruhs.com</a> Home page displayed as follows. For New Registration, Enter the details required, If already registered, Click on Login Tab

- 1. The candidate should have a valid /working Mobile and Email Id. OTP will be sent to registered Mobile and Email Id at different stages. The candidate should keep the Mobile and Email Id active till completions of the counselling process. The candidate has to enter OTP's received to mobile and Email Id for registration and Verification of Mobile and Email Id.
- 2. After entering the details in the Registration Page, Read the instructions & Tick the check box, then click on Verify and Pay button.