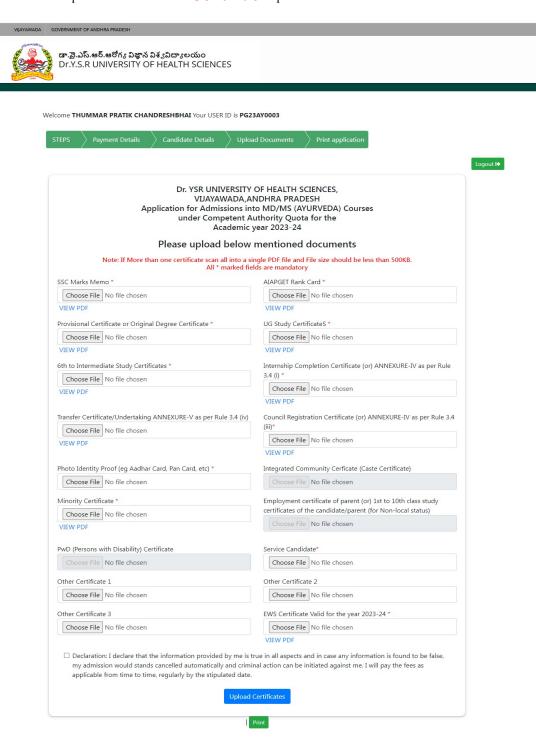

14. Select the document from the drop down, choose file and Upload that particular Document. You can see the list of the uploaded documents below. This process should be repeated till all the necessary documents are uploaded. Then click on Continue to proceed for document attachments.

15. After uploading all the required certificates, Click on Continue, You will get your filled in application form, take printout of this form for further assistance. If you click on Print Application button you will get earlier saved data.

scanned and kept ready to upload. Application fee has to be paid through online.

| S.No. | Details of Certificates                                                                                                                                                                                                                        | File              | Size of |
|-------|------------------------------------------------------------------------------------------------------------------------------------------------------------------------------------------------------------------------------------------------|-------------------|---------|
| 1     | LIANGET ACCORD 1 G 1 GT 1                                                                                                                                                                                                                      | Type PDF          | File    |
| 1     | AIAPGET - 2023 Rank Card. (Mandatory)                                                                                                                                                                                                          | PDF               | 500 KB  |
| 2     | Birth Certificate (SSC Marks Memo). (Mandatory)                                                                                                                                                                                                | PDF               | 500 KB  |
| 3     | Provisional or Original BAMS Degree Certificate. (Mandatory)                                                                                                                                                                                   | PDF               | 500 KB  |
| 4     | BAMS study certificates.                                                                                                                                                                                                                       | PDF               | 500 KB  |
| 5     | Compulsory Rotatory Internship certificate. (Mandatory)  (or)  undertaking as per Annexure – IV. (if internship is going to be completed on or before 31.10.2023).                                                                             | PDF               | 500 KB  |
| 6     | Council Registration Certificate. (Mandatory)  (or)  Annexure – IV. (if internship is going to be completed on or before 31.10.2023).                                                                                                          | PDF               | 500 KB  |
| 7     | Transfer Certificate / Undertaking Annexure-V as per Rule 3.4 (iv)                                                                                                                                                                             | PDF               | 500 KB  |
| 8     | Residence certificate of the candidate or either parent issued by MRO / Tahasildar of Telangana/AP for a period of ten - years (Period to be specified with exact month and year) excluding the period of study/employment out-side the state. | PDF               | 500 KB  |
| 9     | Employment certificate of parent (or) 1st to 10th class study certificates of the candidate / parent (For Non-Local Status)                                                                                                                    | PDF               | 500 KB  |
| 10    | Caste Certificate, if applicable                                                                                                                                                                                                               | PDF               | 500 KB  |
| 11    | Income and Asset certificate for Economically Weaker Sections (EWS) valid for the year 2023-24 (Financial year 2022-23) issued by the Tahsildars on or after 01-04-2023 pertaining to AP-Non State wide Institutions.                          | PDF               | 500 KB  |
| 12    | Aadhar Card.                                                                                                                                                                                                                                   | PDF               | 500 KB  |
| 13    | Service certificate, if applicable.                                                                                                                                                                                                            | PDF               | 500 KB  |
| 14    | Local status Certificate issued by MRO of AP (candidates migrated from Telangana to Andhra Pradesh (If Applicable)                                                                                                                             | PDF               | 500 KB  |
| 15    | Candidate's Latest passport size Photo (Mandatory)                                                                                                                                                                                             | Jpg<br>or<br>jpeg | 100 KB  |
| 16    | Specimen Signature of the Candidate (Mandatory)                                                                                                                                                                                                | Jpg<br>or<br>jpeg | 100 KB  |