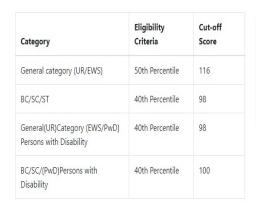

| Name of category                                        | Qualifying<br>Percentile | Marks |
|---------------------------------------------------------|--------------------------|-------|
| General category (UR/EWS)                               | 50 <sup>th</sup>         | 116   |
| BC/SC/ST                                                | 40 <sup>th</sup>         | 98    |
| General (UR) Category (EWS/PwD) Persons with Disability | 40 <sup>th</sup>         | 98    |
| OBC/SC/(PwD) Persons with Disability                    | 40 <sup>th</sup>         | 100   |