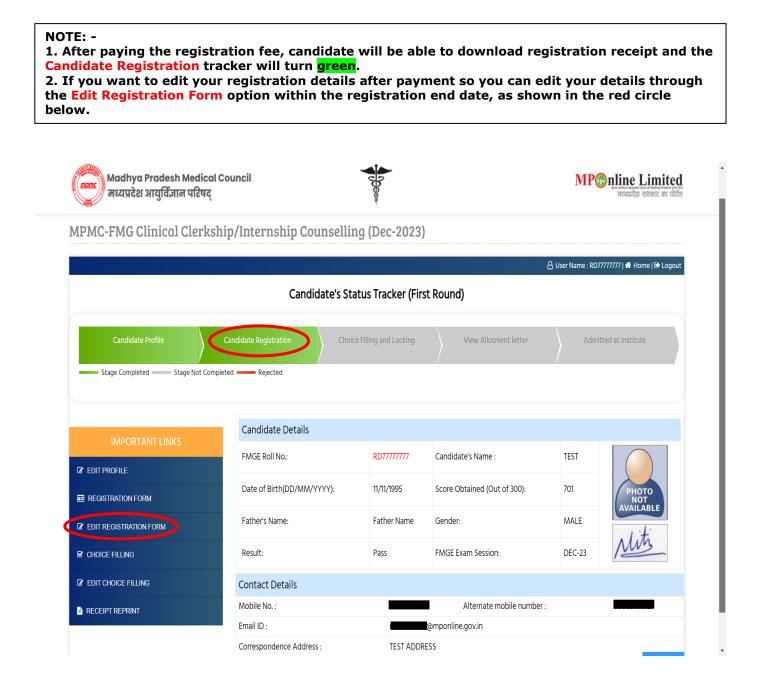

#### NOTE: -

1. Candidate's Status Tracker will show Candidate Profile turned Green.

2. If you want to edit your profile details you can edit your details through the edit profile option within the registration end date, as shown in the **yellow** circle above.

# **Process of Registration for MPMC FMG Counselling**

\*

Step 6:- Candidate's Status Tracker will show profile turned **Green** and your profile has been created successfully. Now click on "<u>Registration Form"</u>, as shown in red circle in below image.