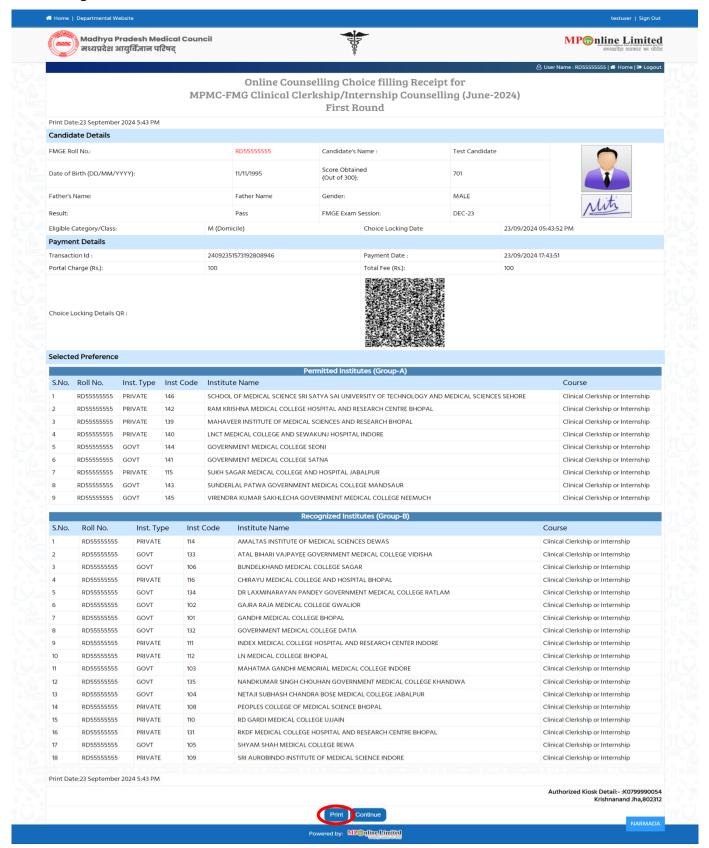

### **UPI Payment Facility**

Step 9:- After successful Choice locking you will get confirmation SMS in your registered mobile no. and email Id. Online Counselling Choice Filling receipt will be generated. You may take a print out of the same for future reference, as shown in red circle in below image.

NOTE 1: -After successfully Choice locking, candidate will be able to download Choice locking receipt and the "Choice Filing & Locking" tracker will turn green.

NOTE 2: -You can edit your Locked Choices through the option available in your candidate Login till the schedule of choice filling and locking, as shown in red circle in below image. If you exercise the edit option so ensure that edited choices by you have been locked successfully. If you fail to lock your edit choices, so your previously locked choices will be considered for allotment.