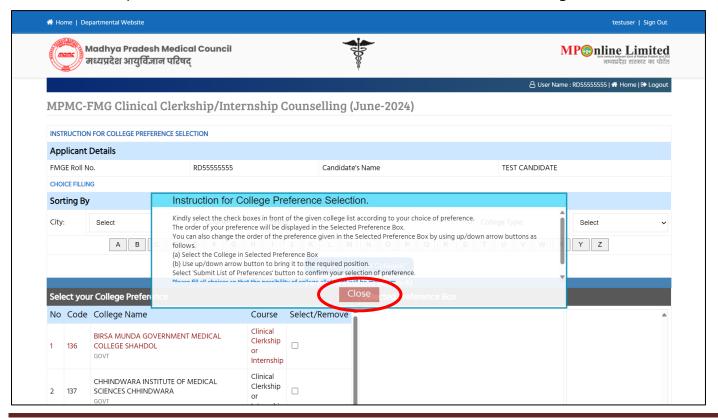

Step 2:- Note:- Before filling choices Read the "Instruction For College Preference Selection", then click on "Close" button as sown in red circle in below image.

Step 3:- First students have to fill choices of Permitted Institutes (Group-A). Selection of all institutes are mandatory.