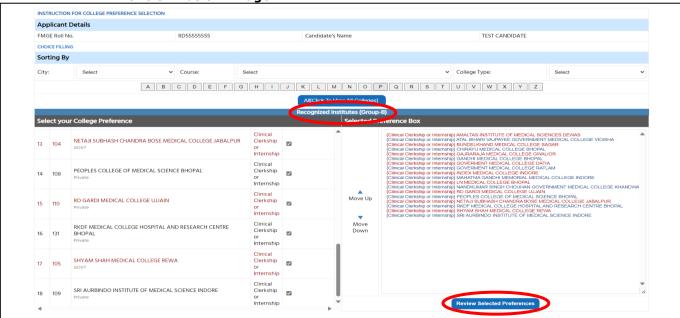

Step 5:- Now students have to fill choices of Recognized institutes (Group-B). Selection of all institutes are mandatory.

Kindly select the checkboxes in front of the given college list according to your choice of preference.

- The order of your preference will be displayed in the Selected Preference Box.
- You can also change the order of the preferences given in the "Selected Preferences Box" by using Move up/ move down arrow buttons as follows.
  - (a) Select the College in Selected Preference Box.
  - (b) Use move up/ move down arrow button to bring it to the required position.
- After that click on "Review Selected Preferences" button, as shown in red circle in below image.