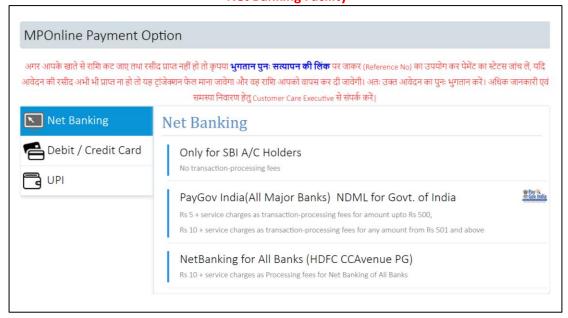

#### **Net Banking Facility**

Warning: - If you do not lock your choices, your choices will not be considered for allotment.

Step 8:-kindly choose the online payment gateway and pay the 100 Rs. choice locking fee Rs.