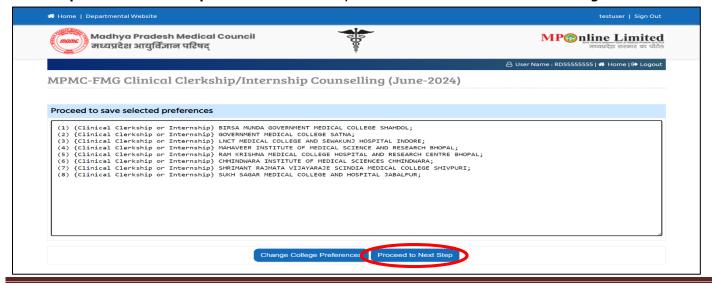

Kindly select the checkboxes in front of the given college list according to your choice of preference.

- The order of your preference will be displayed in the Selected Preference Box.
- You can also change the order of the preferences given in the "Selected Preferences Box" by using Move up/ move down arrow buttons as follows.
  - (a) Select the College in Selected Preference Box.
  - (b) Use move up/ move down arrow button to bring it to the required position.
- After that click on "Review Selected Preferences" button, as shown in red circle in below image.

- Step 4:- After click on "Review Selected Preferences" option, Your selected/arranged preference/choices of Group-A will be shown.
  - A) By selecting option "Change College Preferences" you can go back and change your preference..
  - B) By selecting option "Proceed to Next Step" you can save your Group-A preference and proceed to fill Group-B institutes choices, as shown in red circle in below image.