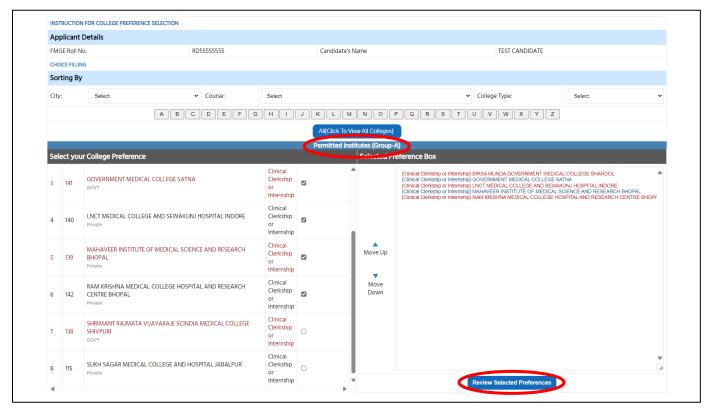

Kindly select the checkboxes in front of the given college list according to your choice of preference.

- The order of your preference will be displayed in the Selected Preference Box.
- You can also change the order of the preferences given in the "Selected Preferences Box" by using Move up/ move down arrow buttons as follows.
  - (a) Select the College in Selected Preference Box.
  - (b) Use move up/ move down arrow button to bring it to the required position.
- After that click on "Review Selected Preferences" button, as shown in red circle in below image.