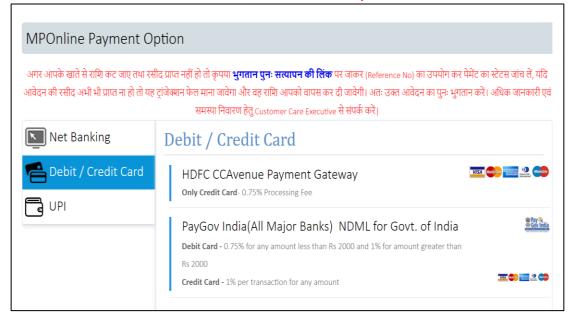

#### **Debit/Credit Card Facility**

Warning: - If you do not lock your choices, your choices will not be considered for allotment.

Step 8:-kindly choose the online payment gateway and pay the 100 Rs. choice locking fee Rs.