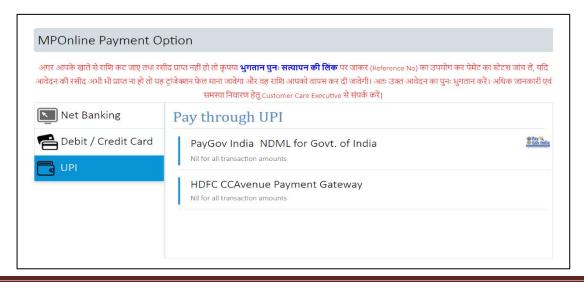

### **UPI Payment Facility**

Step 9:- After successful Choice locking you will get confirmation SMS in your registered mobile no. and email Id. Online Counselling Choice Filling receipt will be generated. You may take a print out of the same for future reference, as shown in red circle in below image.

Warning: - If you do not lock your choices, your choices will not be considered for allotment.

Step 8:-kindly choose the online payment gateway and pay the 100 Rs. choice locking fee Rs.