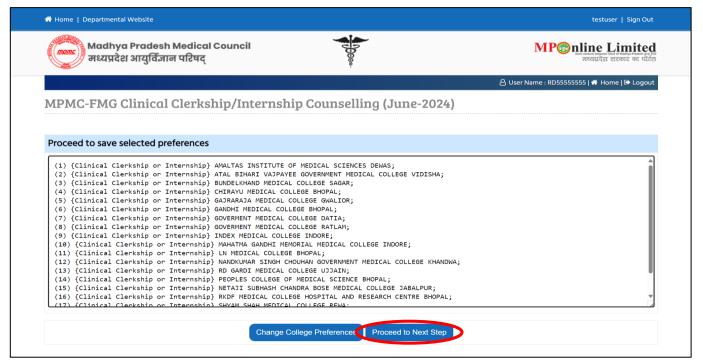

- Step 6:- After click on "Review Selected Preferences" option, Your selected/arranged preference/choices of Group-B will be shown.
  - C) By selecting option "Change College Preferences" you can go back and change your preference.
  - D) By selecting option "Proceed to Next Step" you can save your Group-B preference and proceed to lock Both Groups Choices, as shown in red circle in below image.