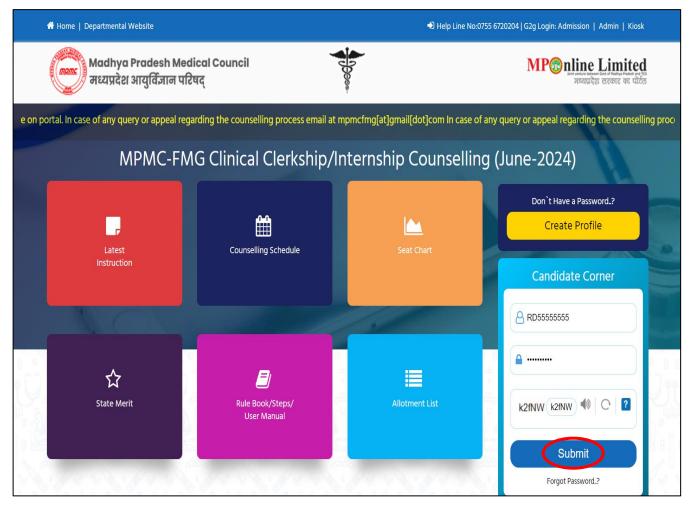

# USER MANUAL FOR CHOICE FILLING AND CHOICE LOCKING PROCESS OF MPMC-FMG Clinical Clerkship/Internship Counselling) (Jun-2024)

(This user manual is created only for the Demonstration purpose)

- Kindly visit on link dme.mponline.gov.in and click on "MPMC FMG Counselling Clinical Clerkship/Internship" for Choice Filling and Choice Locking Process of MPMC-FMG Clinical Clerkship/Internship Counselling (Jun-2024).
- Access your candidate corner by using your FMGE Roll Number and Password then enter the displayed captcha and click on "SUBMIT", as shown in red circle in below image.