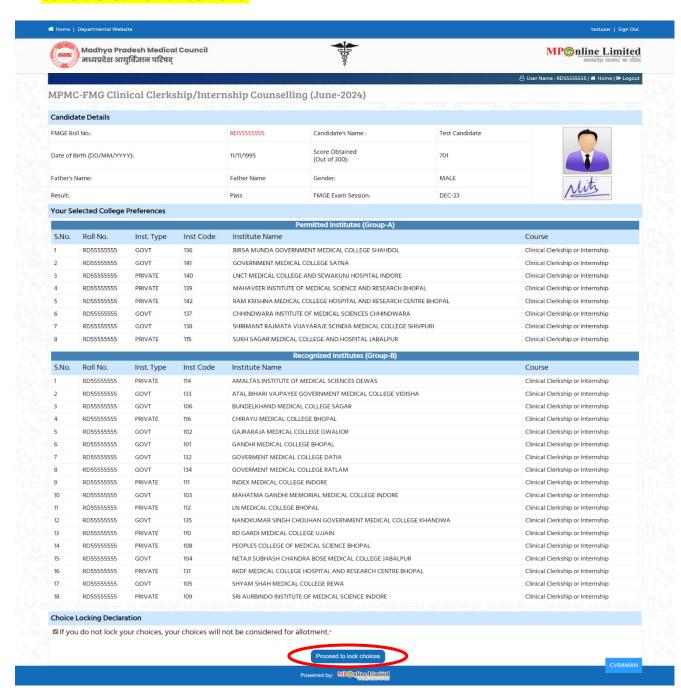

Step 7:- Your Selected Colleges Preferences from both groups will be shown on this screen now you will have to pay the 100 Rs/- portal fee to lock the choices for allotment, click "Proceed to Lock Choices" button, as shown in red circle in below image.

Warning: - If you do not lock your choices, your choices will not be considered for allotment.

Step 8:-kindly choose the online payment gateway and pay the 100 Rs. choice locking fee Rs.