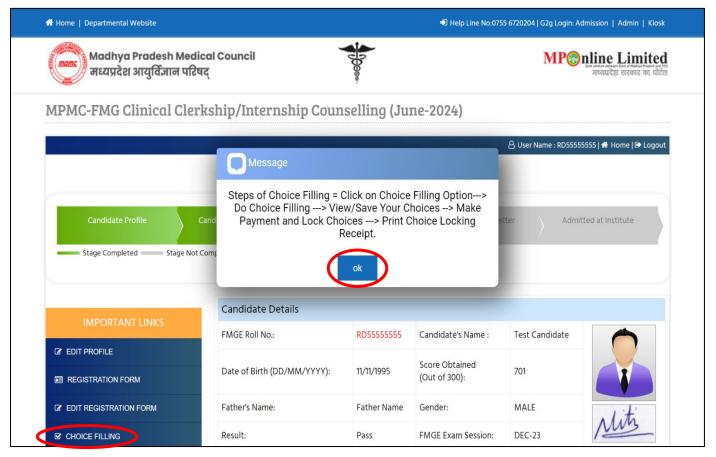

## **Process of Choice Filling and Choice Locking**

Step 1:- Choice filling message will be flashed at your login until you will not lock your choices, press on 'OK' button then click on 'Choice Filling' option, as shown in red circle in below image.