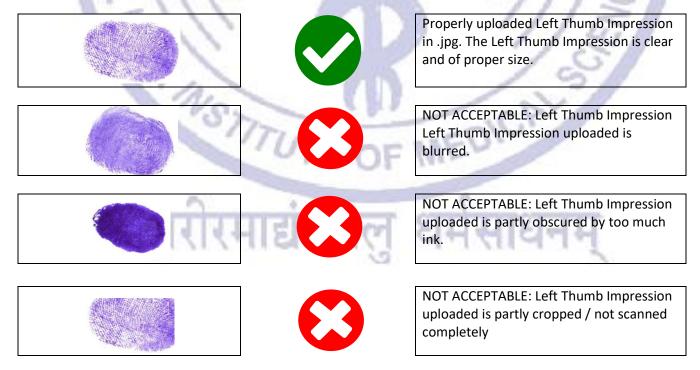

thumb impression on 200 dpi. It should not be blurred while enlarging it.
- 7. Save the image as "Left Thumb Impression.jpg". Supported formats of the image include jpg/jpeg, gif, png.
- 8. Keep the size of image between 10 KB to 50 KB.

## UPLOADING LEFT THUMB IMPRESSION:

Candidates must upload Left Thumb Impression to correct specified field. Do not make any mistake in uploading Left Thumb Impression.

- 1. To upload "Candidate Left Thumb Impression.jpg"
  - a. Click "Choose file" button right to the Left Thumb Impression field.
  - b. Select the scanned "Left Thumb Impression.jpg" file from saved location and click "Open" button.

# While uploading Left Thumb Impression during Online Registration, please refer following Not Acceptable/ Acceptable sample Left Thumb Impression images.



# FORMAT OF SPONSORSHIP CERTIFICATE BY CENTRAL/STATE GOVT./ARMED FORCES (SPONSORING AUTHORITIES)

| 1.                   | I certify that Dr./Miss/Mrs./Mr.* is being sponsored for training leading to the award of <b>Ph.D. Programme</b> in at All India Institute of Medical Sciences for the session commencing in <u>July, 2020</u> .                                                                                                                                                                                                                                            |  |  |  |  |  |  |
|----------------------|-------------------------------------------------------------------------------------------------------------------------------------------------------------------------------------------