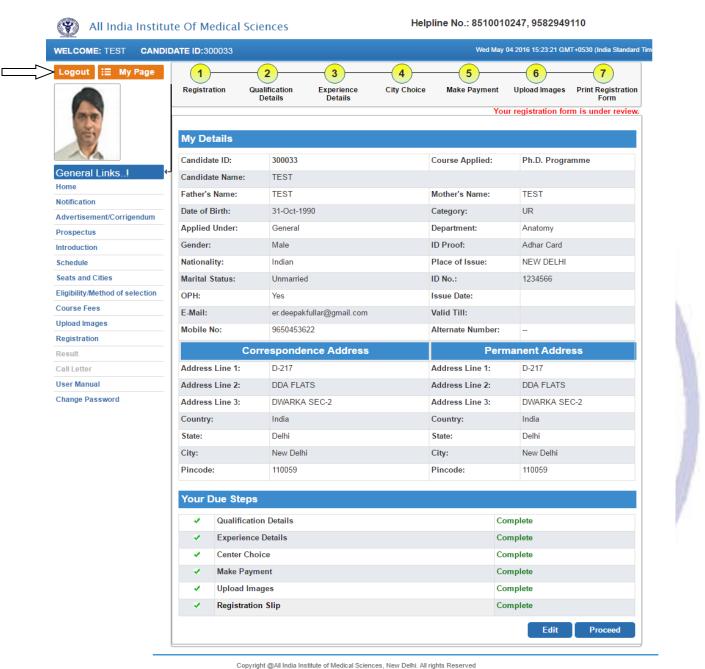

| 07570             | 1000        |          |                  |               |                     |                |           | 2445      | 30A<br>194   |            |                                         |
|           |                       | Applicant 1       | humb        |          |                  |               |                     |                | A         | plont 5   | Spelure      |            |                                         |

Take the print of the Registration Slip after final submission of form. Candidate can take the print out of the **Registration Form** by clicking on **Print** button

शरीरमाद्यं खल

धम

After clicking Final Submit button, color of navigation bar of all the steps of registration process will change to **Yellow from Red**.



After completing all 7 steps of registration candidate will be registered successfully and can navigate to any completed step through **Navigation Buttons** available on top of the page. Candidate should **Logout** after registration is done successfully.

Candidates are required to upload their Photograph, Signature and Left Thumb Impression during Online Registration.

#### Instruction for photo upload

#### PHOTOGRAPH:

- 1. One (1) recent color passport size photograph (should not be more than "six months old" from the date of registration) with **white background** is required. The dimensions of the photograph should be 3.5\*4.5 cms (width\*height).
- 2. Black & White / Polaroid photographs are NOT acceptable. Photograph should not be taken by mobile phone camera.
- 3. Photograph sh