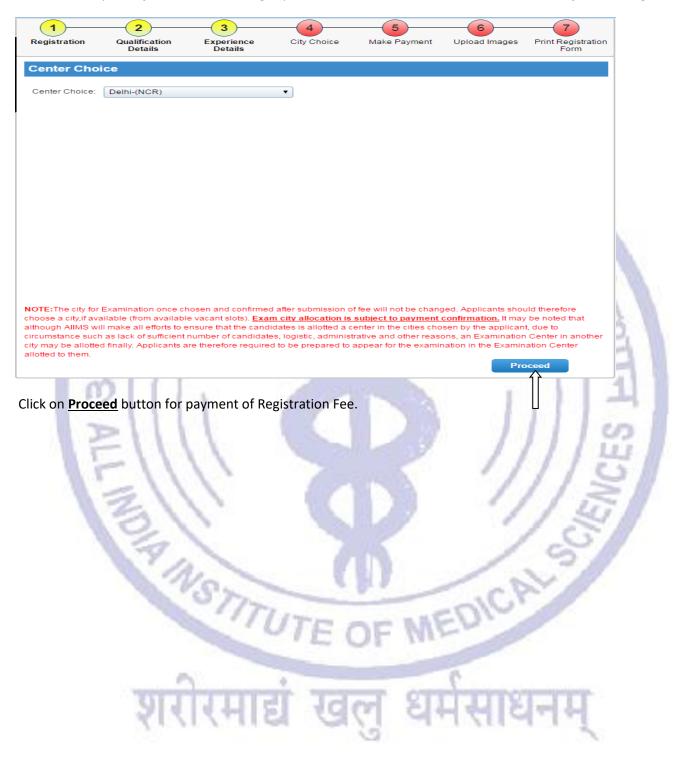

|
| 1 ÎN AIIMS Junior Resident Junior Resident 01/05/2015 03/05/2016 Hospital Duty                                                                                                                                                                                                                                                                                                                                                                           |

#### Step 4: City Choice

The Fourth step is **<u>City Choice</u>**. After filling Experience details candidate will be directed to <u>**City Choice Page**</u>.



#### Step 5: Make Payment

After Centre Choice, candidates will be navigated to <u>Payment</u> page to make payment of registration Fee. Payment of registration fee can only be done through <u>Online Mode i.e. Debit/Credit card and Internet</u> <u>Banking.</u>

| in                                                                                                                                                                                 |                                                                                                                                                                                                                                                                                                                     |