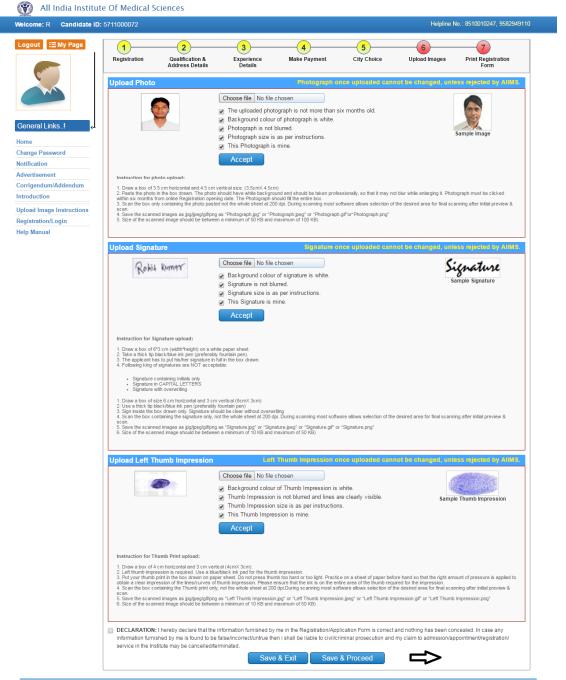

Change Password                 |                   |                                                    |                                                         |                                                                                                        |
|                                 |                   |                                                    |                                                         |                                                                                                        |

L

V

## Step 6: Upload Images

After Successful Payment Confirmation, Candidate needs to upload their latest passport size Photograph, Signature and Thumb Impression. The supported digital image format includes gif, png, jpg/jpeg.

#### **Upload Images**



5

ī

CUA.

Copyright @ All India Institute of Medical Sciences, New Delhi. All rights Reserved

First read the instructions given regarding <u>Photo, Signature and Thumb Impression</u> upload. To upload image click <u>Choose File button</u> and browse to path where the image is stored. You can see the preview of the uploaded images. Please refer to <u>Sample Images</u> provided on the page, if you are satisfied with the preview of images, click on <u>Accept</u> button else try again to upload the images. After uploading all three required images,

give consent on the declaration and click on <u>Save & Proceed</u> button. Images once uploaded cannot be changed later so candidates are requested to pay due attention while uploading the images.

#### **Step 7: Print Registration Form**

The