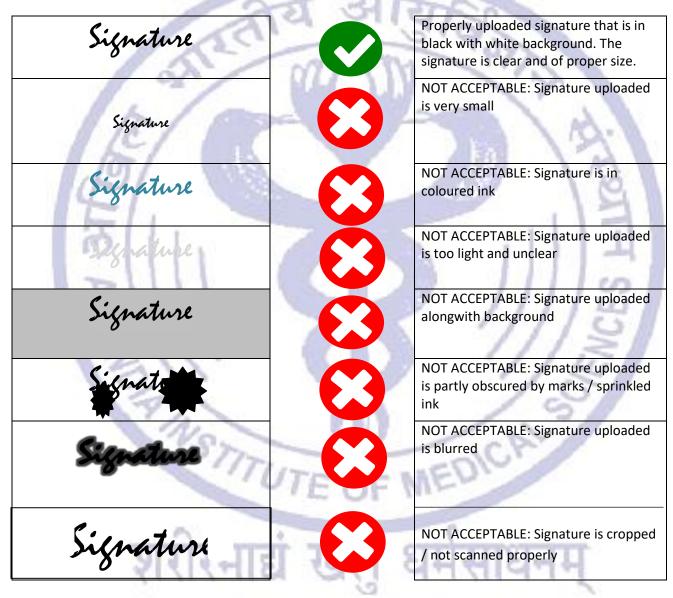

L letters are not acceptable.
- 3. Scan the area having signature only not the whole sheet. Scan the signature on 200 dpi. It should not be blurred while enlarging it.
- 4. Save the scanned image as "**Signature.jpg**". Supported formats of the image include jpg/jpeg, gif, png. Keep the size of the image between **10 KB to 50 KB**.

#### UPLOADING SIGNATURE:

Candidates must upload Signature to correct specified field. Do not make any mistake in uploading Signature.

- 1. To upload "Candidate Signature.jpg"
  - a. Click "Choose file" button right to the signature field.
  - b. Select the scanned "Signature.jpg" file from saved location and click "Open" button.

While uploading Signature during Online Registration, please refer following Not Acceptable/ Acceptable sample Signature images.



#### LEFT THUMB IMPRESSION:

- 1. Draw a box of size **4 x 3 cms** (width \* height) on a plain white sheet.
- 2. Take a good quality Blue/Black ink stamp pad.
- 3. Put your left thumb gently on the stamp pad and role lightly in horizontal manner.
- 4. The lines of the finger should be clearly visible in the print.
- 5. Scan the area of white sheet having thumb impression only, not the whole sheet.
- 6. Scan the left thumb impression on 200 dpi. It should not be blurred while enlarging it.
- 7. Save the image as "Left Thumb Impression.jpg". Supported formats of the image include jpg/jpeg, gif, png.
- 8. Keep the size of image between 10 KB to 50 KB.

## UPLOADING LEFT THUMB IMPRESSION:

Candidates must upload Left Thumb Impression to correct specified field. Do not make any mistake in up