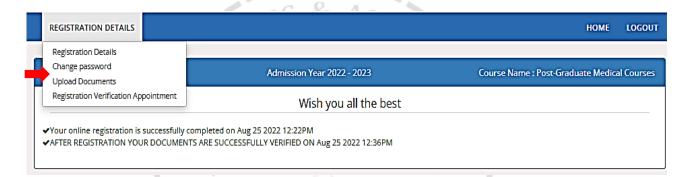

- 14. By doing so, "Registration Details" will be generated. If any corrections are required, then click "EDIT/CONFIRM APPLICATION" button. The "Online Registration Form" will appear with already filled details which can be edited by the candidate. After editing, the candidate has to verify the details entered and if every detail found correct, click "Confirm Registration Details" button. No changes to registration details will be allowed after this. Now if any change required will be done at help center before verification.
- 15. Now After registration candidate have to upload documents as per registration details as shown in below screenshots according to category. Upload documents (readable photos) which are .PDF, .JPG, .JPEG or .PNG format only by clicking on "Choose file" > select photo you what to upload > click on "Upload" button > Your document will be uploaded. You can delete photo if you want to change the photo>click on "Delete" button and again do the same procedure to upload correct photo. Choose and upload all documents one by one as given in "Sr. No."

#### Government of Gujarat

16. Candidate has to take **prior appointment** for the Document Verification and Submission of photocopies of Documents at Help Center. Candidate can select the Date and Help Center for Document Verification at the time of printing the Registration Slip. The candidate then has to submit "**Registration Details**" and all relevant original documents & self-attested photo-copies at appointed Help Center, compulsorily.

Constituted under the Gujarat Professional Medical Educational Institutions (Regulation of Admission and Fixation of Fees) Act, 2007, Gujarat Act No. 3 of 2008

- 17. The candidate will be able to take print of the **Registration Details** after clicking "**Re-Print Registration Slip**". OR The candidate will be able to take print of the **Registration Details** after clicking "**Registration Details**" under "**REGISTRATION DETAILS**" button. The candidate can click the "**Print Your Details**" button for printing "**Registration Details**" page.
- 18. For the confirmation of registration at Help Center, all candidates have to take print of the "Registration Details" (two copies). Self-attested copies of all relevant documents (as per the list mentioned at the bottom of the Registration Details) should be attached with the Registration Details. Both candidate as well as parent/guardian of the candidate has to compulsorily sign the Registration Details at the space provided. In case of candidates of SC/SEBC/ST/EWS/PwD category, the candidates have to submit 02 copies of caste certificate, non-creamy layer certificate and school leaving certificate / transfer certificate of each.
- 19. The officer at the Help Center will verify the Registration Details and self-attested photocopies of relevant documents with originals. The officer will retain Registration Slip and set of self-attested documents and issue the Registration Slip with signature and seal to the Candidate. It is mandatory for all candidates to verify all Original Documents at Help Center and obtain Registration Slip, without which candidate shall not be eligible for further admission process.