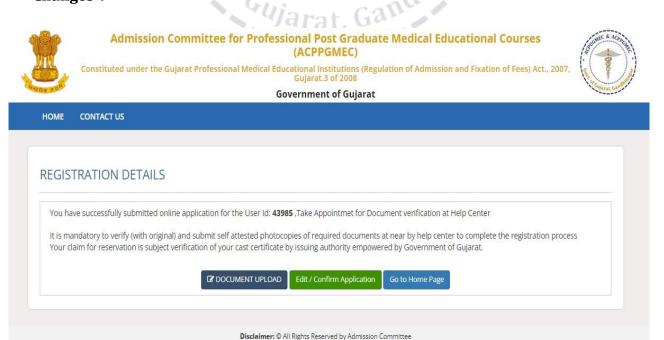

- 14. By doing so, "Registration Details" will be generated. If any corrections are required, then click "EDIT/CONFIRM APPLICATION" button. The "Online Registration Form" will appear with already filled details which can be edited by the candidate. After editing, the candidate has to verify the details entered and if every detail found correct, click "Confirm Registration Details" button. No changes to registration details will be allowed after this. Now if any change required will be done at help center before verification.
- 15. Now After registration candidate have to upload documents as per registration details as shown in below screenshots according to category. Upload documents (readable photos) which are .PDF, .JPG, .JPEG or .PNG format only by clicking on "Choose file" > select photo you what to upload > click on "Upload" button > Your document will be uploaded. You can delete photo if you want to change the photo>click on "Delete" button and again do the same procedure to upload correct photo. Choose and upload all documents one by one as given in "Sr. No."

#### Government of Gujarat

16. Candidate has to take **prior appointment** for the Document Verification and Submission of photocopies of Documents at Help Center. Candidate can select the Date and Help Center for Document Verification at the time of printing the Registration Slip. The candidate then has to submit "**Registration Details**" and all relevant original documents & self-attested photo-copies at appointed Help Center, compulsorily.

Constituted under the Gujarat Professional Medical Educational Institutions (Regulation of Admission and Fixation of Fees) Act, 2007, Gujarat Act No. 3 of 2008

- 17. The candidate will be able to take print of the **Registration Details** after clicking "**Re-Print Registration Slip**". OR The candidate will be able to take print of the **Registration Details** after clicking "**Registration Details**" under "**REGISTRATION DETAILS**" button. The candidate can click the "**Print Your Details**" button for printing "**Registration Details**" page.
- 18. For the confirmation of registration at Help Center, all candidates have to take print of the "Registration Details" (two copies). Self-attested copies of all relevant documents (as per the list mentioned at the bottom of the Registration Details) should be attached with the Registration Details. Both candidate as well as parent/guardian of the candidate has to compulsorily sign the Registration Details at the space provided. In case of candidates of SC/SEBC/ST/EWS/PwD category, the candidates have to submit 02 copies of caste certificate, non-creamy layer certificate and school leaving certificate / transfer certificate of each.
- 19. The officer at the Help Center will verify the Registration Details and self-attested photocopies of relevant documents with originals. The officer will retain Registration Slip and set of self-attested documents and issue the Registration Slip with signature and seal to the Candidate. It is mandatory for all candidates to verify all Original Documents at Help Center and obtain Registration Slip, without which candidate shall not be eligible for further admission process.