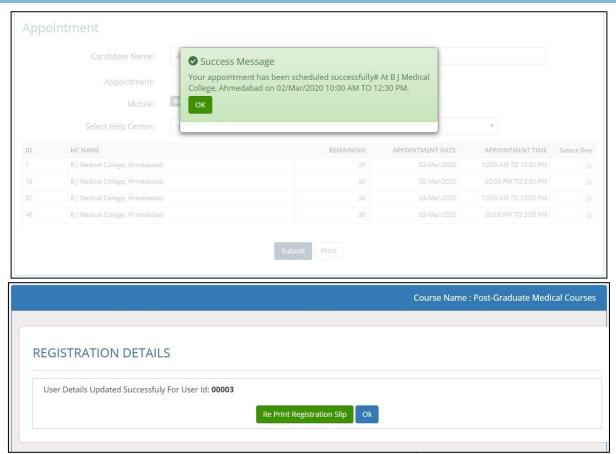

#### Government of Gujarat

16. Candidate has to take **prior appointment** for the Document Verification and Submission of photocopies of Documents at Help Center. Candidate can select the Date and Help Center for Document Verification at the time of printing the Registration Slip. The candidate then has to submit "**Registration Details**" and all relevant original documents & self-attested photo-copies at appointed Help Center, compulsorily.

Constituted under the Gujarat Professional Medical Educational Institutions (Regulation of Admission and Fixation of Fees) Act, 2007, Gujarat Act No. 3 of 2008

- 17. The candidate will be able to take print of the **Registration Details** after clicking "**Re-Print Registration Slip**". OR The candidate will be able to take print of the **Registration Details** after clicking "**Registration Details**" under "**REGISTRATION DETAILS**" button. The candidate can click the "**Print Your Details**" button for printing "**Registration Details**" page.
- 18. For the confirmation of registration at Help Center, all candidates have to take print of the "Registration Details" (two copies). Self-attested copies of all relevant documents (as per the list mentioned at the bottom of the Registration Details) should be attached with the Registration Details. Both candidate as well as parent/guardian of the candidate has to compulsorily sign the Registration Details at the space provided. In case of candidates of SC/SEBC/ST/EWS/PwD category, the candidates have to submit 02 copies of caste certificate, non-creamy layer certificate and school leaving certificate / transfer certificate of each.
- 19. The officer at the Help Center will verify the Registration Details and self-attested photocopies of relevant documents with originals. The officer will retain Registration Slip and set of self-attested documents and issue the Registration Slip with signature and seal to the Candidate. It is mandatory for all candidates to verify all Original Documents at Help Center and obtain Registration Slip, without which candidate shall not be eligible for further admission process.