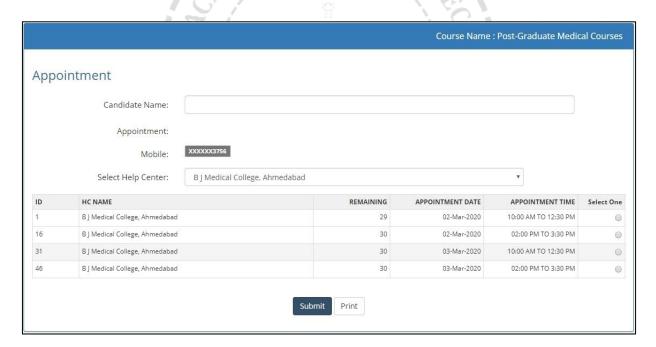

#### Government of Gujarat

16. Candidate has to take **prior appointment** for the Document Verification and Submission of photocopies of Documents at Help Center. Candidate can select the Date and Help Center for Document Verification at the time of printing the Registration Slip. The candidate then has to submit "**Registration Details**" and all relevant original documents & self-attested photo-copies at appointed Help Center, compulsorily.

Constituted under the Gujarat Professional Medical Educational Institutions (Regulation of Admission and Fixation of Fees) Act, 2007, Gujarat Act No. 3 of 2008

- 17. The candidate will be able to take print of the **Registration Details** after clicking "**Re-Print Registration Slip**". OR The candidate will be able to take print of the **Registration Details** after clicking "**Registration Details**" under "**REGISTRATION DETAILS**" button. The candidate can click the "**Print Your Details**" button for printing "**Registration Details**" page.
- 18. For the confirmation of registration at Help Center, all candidates have to take print of the "Registration Details" (two copies). Self-attested copies of all relevant documents (as per the list mentioned at the bottom of the Registration Details) should be attached with the Registration Details. Both candidate as well as parent/guardian of the candidate has to compulsorily sign the Registration Details at the space provided. In case of candidates of SC/SEBC/ST/EWS/PwD category, the candidates have to submit 02 copies of caste certificate, non-creamy layer certificate and school leaving certificate / transfer certificate of each.
- 19. The officer at the Help Center will verify the Registration Details and self-attested photocopies of relevant documents with originals. The officer will retain Registration Slip and set of self-attested documents and issue the Registration Slip with signature and seal to the Candidate. It is mandatory for all candidates to verify all Original Documents at Help Center and obtain Registration Slip, without which candidate shall not be eligible for further admission process.