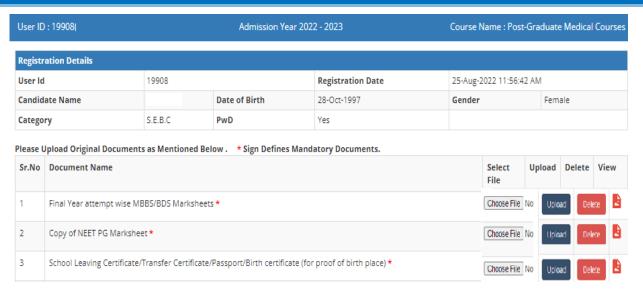

- 14. By doing so, "Registration Details" will be generated. If any corrections are required, then click "EDIT/CONFIRM APPLICATION" button. The "Online Registration Form" will appear with already filled details which can be edited by the candidate. After editing, the candidate has to verify the details entered and if every detail found correct, click "Confirm Registration Details" button. No changes to registration details will be allowed after this. Now if any change required will be done at help center before verification.
- 15. Now After registration candidate have to upload documents as per registration details as shown in below screenshots according to category. Upload documents (readable photos) which are .PDF, .JPG, .JPEG or .PNG format only by clicking on "Choose file" > select photo you what to upload > click on "Upload" button > Your document will be uploaded. You can delete photo if you want to change the photo>click on "Delete" button and again do the same procedure to upload correct photo. Choose and upload all documents one by one as given in "Sr. No."

#### Government of Gujarat

16. Candidate has to take **prior appointment** for the Document Verification and Submission of photocopies of Documents at Help Center. Candidate can select the Date and Help Center for Document Verification at the time of printing the Registration Slip. The candidate then has to submit "**Registration Details**" and all relevant original documents & self-attested photo-copies at appointed Help Center, compulsorily.

Constituted under the Gujarat Professional Medical Educational Institutions (Regulation of Admission and Fixation of Fees) Act, 2007, Gujarat Act No. 3 of 2008

- 17. The candidate will be able to take print of the **Registration Details** after clicking "**Re-Print Registration Slip**". OR The candidate will be able to take print of the **Registration Details** after clicking "**Registration Details**" under "**REGISTRATION DETAILS**" button. The candidate can click the "**Print Your Details**" button for printing "**Registration Details**" page.
- 18. For the confirmation of registration at Help Center, all candidates have to take print of the "Registration Details" (two copies). Self-attested copies of all relevant documents (as per the list mentioned at the bottom of the Registration Details) should be attached with the Registration Details. Both candidate as well as parent/guardian of the candidate has to compulsorily sign the Registration Details at the space provided. In case of candidates of SC/SEBC/ST/EWS/PwD category, the candidates have to submit 02 copies of caste certificate, non-creamy layer certificate and school leaving certificate / transfer certificate of each.
- 19. The officer at the Help Center will verify the Registration Details and self-attested photocopies of relevant documents with originals. The officer will retain Registration Slip and set of self-attested documents and issue the Registration Slip with signature and seal to the Candidate. It is mandatory for all candidates to verify all Original Documents at Help Center and obtain Registration Slip, without which candidate shall not be eligible for further admission process.