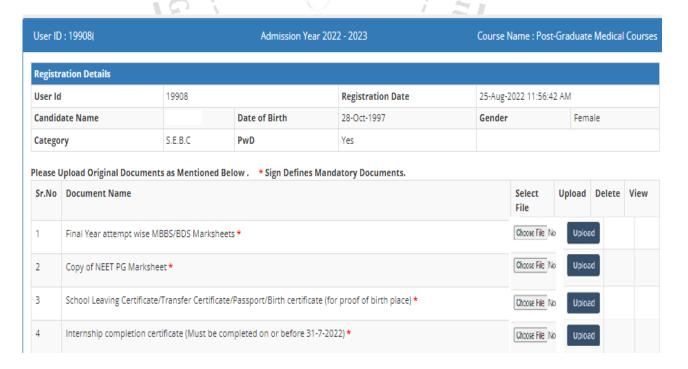

- 14. By doing so, "Registration Details" will be generated. If any corrections are required, then click "EDIT/CONFIRM APPLICATION" button. The "Online Registration Form" will appear with already filled details which can be edited by the candidate. After editing, the candidate has to verify the details entered and if every detail found correct, click "Confirm Registration Details" button. No changes to registration details will be allowed after this. Now if any change required will be done at help center before verification.
- 15. Now After registration candidate have to upload documents as per registration details as shown in below screenshots according to category. Upload documents (readable photos) which are .PDF, .JPG, .JPEG or .PNG format only by clicking on "Choose file" > select photo you what to upload > click on "Upload" button > Your document will be uploaded. You can delete photo if you want to change the photo>click on "Delete" button and again do the same procedure to upload correct photo. Choose and upload all documents one by one as given in "Sr. No."