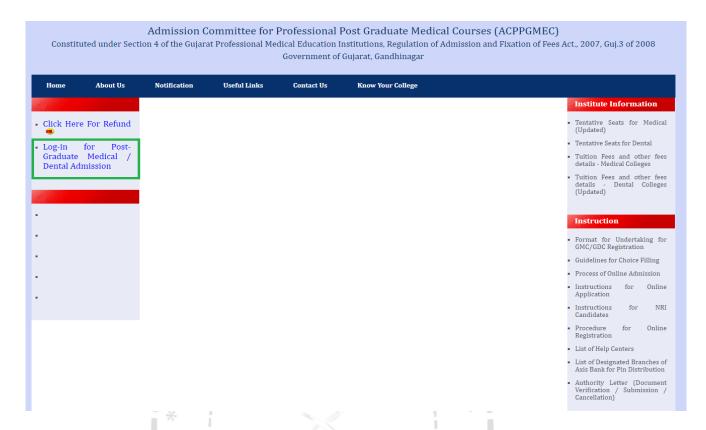

7. Click on "Candidate Registration/Login" to start registration process. New window will appear on the computer screen.

| Step 1 Fill the Registration Form Password: Step 2 Take Appointment For Document Verification Step 3 Confirm Registration & Take Print Out Of Registration Slip  14 digit PIN:                                                                                             | New (  | Candidate Registration                                     | Registered Users Login Here |                   |
|----------------------------------------------------------------------------------------------------------------------------------------------------------------------------------------------------------------------------------------------------------------------------|--------|------------------------------------------------------------|-----------------------------|-------------------|
| Step 1 Fill the Registration Form  Step 2 Take Appointment For Document Verification  Step 3 Confirm Registration & Take Print Out Of Registration Slip  Step 4 Verify Documents At Help Center  Click here for New Registration  Password:  14 digit PIN:  Captcha Image  | Simple | Steps to apply online                                      | Afte                        | r Registration    |
| Step 2 Take Appointment For Document Verification  Step 3 Confirm Registration & Take Print Out Of Registration Slip  Step 4 Verify Documents At Help Center  Click here for New Registration  Password:  14 digit PIN:  Captcha Image                                     |        | Purchase Pin Online / Designated Bank Branches             | User ID:                    | e.g (00001)       |
| Step 2 Take Appointment For Document Verification  Step 3 Confirm Registration & Take Print Out Of Registration Slip  Step 4 Verify Documents At Help Center  Click here for New Registration  14 digit PIN:  Captcha Image  Tike Print Out Of Registration  Captcha Image | Step 1 | Fill the Registration Form                                 | Password                    |                   |
| Step 4 Verify Documents At Help Center  Captcha Image  Click here for New Registration                                                                                                                                                                                     | Step 2 | Take Appointment For Document Verification                 | r assword.                  |                   |
| Click here for New Registration                                                                                                                                                                                                                                            | Step 3 | Confirm Registration & Take Print Out Of Registration Slip | 14 digit PIN:               |                   |
| Click here for New Registration                                                                                                                                                                                                                                            | Step 4 | Verify Documents At Help Center                            | Captcha Image               | 1800 Refresh      |
|                                                                                                                                                                                                                                                                            | Click  | nere for New Registration                                  | Login                       | Forgot Password ? |

#### Government of Gujarat

8. To register as a new candidate, click the "Click here for New Registration" button. By doing so, New Registration window will be displayed on the computer screen.