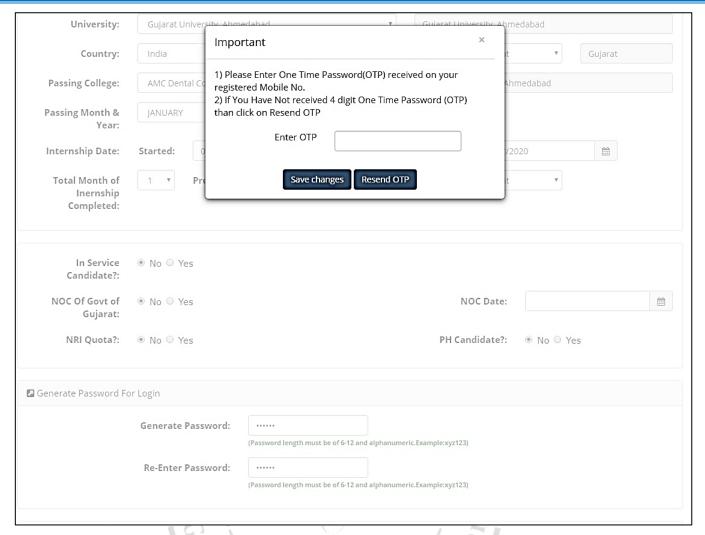

Constituted under the Gujarat Professional Medical Educational Institutions (Regulation of Admission and Fixation of Fees) Act, 2007, Gujarat Act No. 3 of 2008

- 11. Please do not share your password and purchased PIN with anyone. You are advised to store your ID, Password and PIN number at multiple places (other than your mobile). If you have lost your PIN, you must have to visit at CCR, GMERS Medical College, Gandhinagar for regenerate your PIN by paying Rs. 500. Save the PIN till admission process & refund process gets over.
- 12. Verify the entries made and if every detail found correct then choose "I Agree" option at the bottom of the form, if the declaration is acceptable. If the candidate selects "I Agree" option, he will be allowed to click the "SUBMIT" button. In case any mandatory information not filled then registration will not be completed. In such case the incomplete fields will be highlighted by '\*' with red color or message will be displayed. Provide the incomplete information and click "SUBMIT" button. OTP will be generated and will be sent to your Registered Mobile.

Constituted under the Gujarat Professional Medical Educational Institutions (Regulation of Admission and Fixation of Fees) Act, 2007, Gujarat Act No. 3 of 2008

#### Government of Gujarat

13. Click on "Save Changes". New window will appear on the computer screen. "Save Changes".

Constituted under the Gujarat Professional Medical Educational Institutions (Regulation of Admission and Fixation of Fees) Act, 2007, Gujarat Act No. 3 of 2008