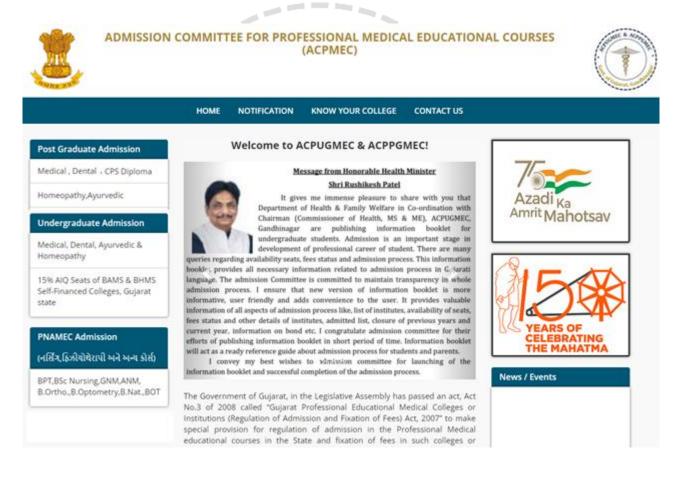

#### Post Graduate Courses (Online Counseling)

News / Events

The Government of Gujarat, in the Legislative Assembly has passed an act, Act No.3 of 2008 called "Gujarat Professional Educational Medical Colleges or Institutions (Regulation of Admission and Fixation of Fees) Act, 2007" to make special provision for regulation of admission in the Professional Medical educational courses in the State and fixation of fees in such colleges or institutions and for matter connected therewith. As per the powers conferred to State Government, in Section 20(1) of the said Act, the Government of Gujarat, by way of a notification had constituted "Admission Committee for Professional Post Graduate Medical Educational Courses (ACPPGMEC)" to regulate the admission of candidates to the Professional MD/MS/Diploma & MDS degree courses. The mission assigned to this Committee is to carry out the counseling process in a fair and transparent manner. The admission process is conducted by this Committee strictly on the basis of merit of the candidate.