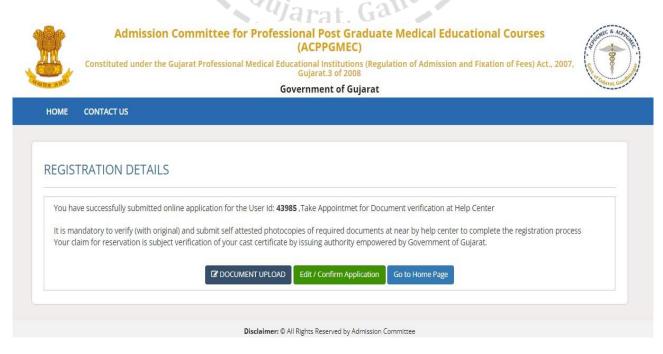

Disclaimer: © All Rights Reserved by Admission Committee

8. To register as a new candidate, click the "**Click here for New Registration**" button. By doing so, **New Registration** window will be displayed on the computer screen.

- 9. Enter 'Serial number of PIN', '14-digit PIN', 'E-mail Address', 'Mobile No.', 'Roll No. (NEET Roll No.') and 'Captcha Image' in the appropriate box. Verify the details entered and if every detail entered is correct, click "SUBMIT" button. Then, the "Online Registration Form" window will be displayed on the computer screen.
- 10. The candidate has to fill up personal details in the format as displayed in "Online Registration Form". Candidate's 'Serial number of PIN' will appear as LOGIN/USER ID. After that, the candidate has to enter a password by using at least 6 (six) and maximum 12 (twelve) alphanumeric characters. Re-enter the same password at the space marked as "Confirm Password". For future login the candidate has to use the same Login ID, PIN and password only. So, candidate has to remember the password for subsequent login.