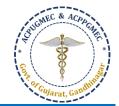

21. FOR CANDIDATES WHO HAVE PASSED MBBS / BDS OUTSIDE INDIA, BORN IN GUJARAT / DOMICILE OF GUJARAT AND PASSED  $12^{\text{TH}}$  SCIENCE FROM SCHOOL LOCATED WITHIN GUJARAT:

Constituted under the Gujarat Professional Medical Educational Institutions (Regulation of Admission and Fixation of Fees) Act, 2007, Gujarat Act No. 3 of 2008

#### Government of Gujarat

Foreign Medical Graduates (FMG) have to upload scanned copy of NBE screening exam marksheet during document upload and have to verify the original document at help center.

- 22. **FOR IN-SERVICE CANDIDATE:** As per the GR no: MCG/1004/650/J, Sachivalaya, Gandhinagar dated 10/01/2022, Ten percent (10%) of Government quota seats in Postgraduate subjects of MD/MS courses in Government Medical Colleges, CPS/DNB courses in Government District Hospitals and DNB courses in GMERS Medical Colleges in (1) Pediatrics, (2) TB & Chest, (3) Obstetrics & Gynecology, (4) Preventive & Community Medicine, (5) Orthopedics, (6) General Surgery, (7) General Medicine, (8) Anesthesiology, (9) Radiology, (10) Pathology subjects, shall be reserved in each category for In-service doctors of Gujarat State.".
- 23. **FOR NRI CATEGORY CANDIDATE:** The candidate applying for NRI Quota, document verification and submission will be done only at Office of ACPUGMEC, GMERS Medical College, Gandhinagar. The instructions for NRI candidates are available in details on the website: **www.medadmgujarat.org**.
- 24. **FOR PwD (PERSONS WITH DISABILITY) CANDIDATE:** All candidates, who are applying for PwD quota, have to appear for examination for disability to Medical Board of ACPUGMEC. Only Disability Certificate issued from a Medical Board of ACPUGMEC will be considered. No other PwD certificate, issued by any other Authorities/Hospital will be entertained.