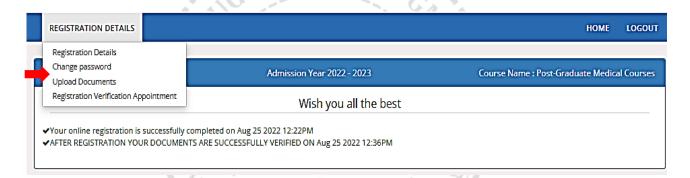

#### 25. CANDIDATE ACCOUNT DETAILS:

For performing different activities in one's account different options are given

| Home                      | To come back to Home Page       |  |
|---------------------------|---------------------------------|--|
| Logout                    | To Exit from your login account |  |
| Registration Details      | To View Registration Detail     |  |
| Edit Registration Details | To Edit Registration Detail     |  |

### Government of Gujarat

| Print Registration Slip | To Print Registration Slip                                   |
|-------------------------|--------------------------------------------------------------|
| Change Password         | Candidate can reset the password for the security purpose    |
| History                 | Candidate can view his previous login details and activities |
|                         | performed at any time.                                       |