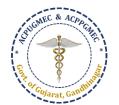

- 9. Enter 'Serial number of PIN', '14-digit PIN', 'E-mail Address', 'Mobile No.', 'Roll No. (NEET Roll No.') and 'Captcha Image' in the appropriate box. Verify the details entered and if every detail entered is correct, click "SUBMIT" button. Then, the "Online Registration Form" window will be displayed on the computer screen.
- 10. The candidate has to fill up personal details in the format as displayed in "Online Registration Form". Candidate's 'Serial number of PIN' will appear as LOGIN/USER ID. After that, the candidate has to enter a password by using at least 6 (six) and maximum 12 (twelve) alphanumeric characters. Re-enter the same password at the space marked as "Confirm Password". For future login the candidate has to use the same Login ID, PIN and password only. So, candidate has to remember the password for subsequent login.

Constituted under the Gujarat Professional Medical Educational Institutions (Regulation of Admission and Fixation of Fees) Act, 2007, Gujarat Act No. 3 of 2008

- 11. Please do not share your password and purchased PIN with anyone. You are advised to store your ID, Password and PIN number at multiple places (other than your mobile). If you have lost your PIN, you must have to visit at CCR, GMERS Medical College, Gandhinagar for regenerate your PIN by paying Rs. 500. Save the PIN till admission process & refund process gets over.
- 12. Verify the entries made and if every detail found correct then choose "I Agree" option at the bottom of the form, if the declaration is acceptable. If the candidate selects "I Agree" option, he will be allowed to click the "SUBMIT" button. In case any mandatory information not filled then registration will not be completed. In such case the incomplete fields will be highlighted by '\*' with red color or message will be displayed. Provide the incomplete information and click "SUBMIT" button. OTP will be generated and will be sent to your Registered Mobile.