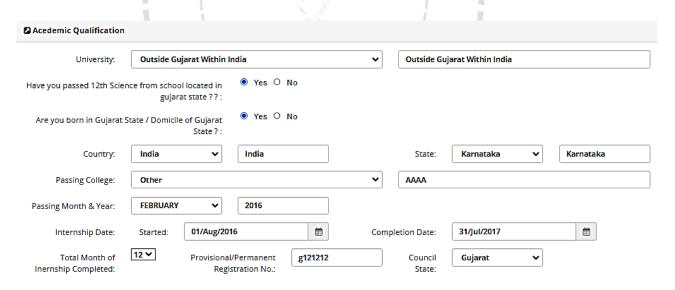

- 9. Enter 'Serial number of PIN', '14-digit PIN', 'E-mail Address', 'Mobile No.', 'Roll No. (NEET Roll No.') and 'Captcha Image' in the appropriate box. Verify the details entered and if every detail entered is correct, click "SUBMIT" button. Then, the "Online Registration Form" window will be displayed on the computer screen.
- 10. The candidate has to fill up personal details in the format as displayed in "Online Registration Form". Candidate's 'Serial number of PIN' will appear as LOGIN/USER ID. After that, the candidate has to enter a password by using at least 6 (six) and maximum 12 (twelve) alphanumeric characters. Re-enter the same password at the space marked as "Confirm Password". For future login the candidate has to use the same Login ID, PIN and password only. So, candidate has to remember the password for subsequent login.

Constituted under the Gujarat Professional Medical Educational Institutions (Regulation of Admission and Fixation of Fees) Act, 2007, Gujarat Act No. 3 of 2008

- 11. Please do not share your password and purchased PIN with anyone. You are advised to store your ID, Password and PIN number at multiple places (other than your mobile). If you have lost your PIN, you must have to visit at CCR, GMERS Medical College, Gandhinagar for regenerate your PIN by paying Rs. 500. Save the PIN till admission process & refund process gets over.
- 12. Verify the entries made and if every detail found correct then choose "I Agree" option at the bottom of the form, if the declaration is acceptable. If the candidate selects "I Agree" option, he will be allowed to click the "SUBMIT" button. In case any mandatory information not filled then registration will not be completed. In such case the incomplete fields will be highlighted by '\*' with red color or message will be displayed. Provide the incomplete information and click "SUBMIT" button. OTP will be generated and will be sent to your Registered Mobile.