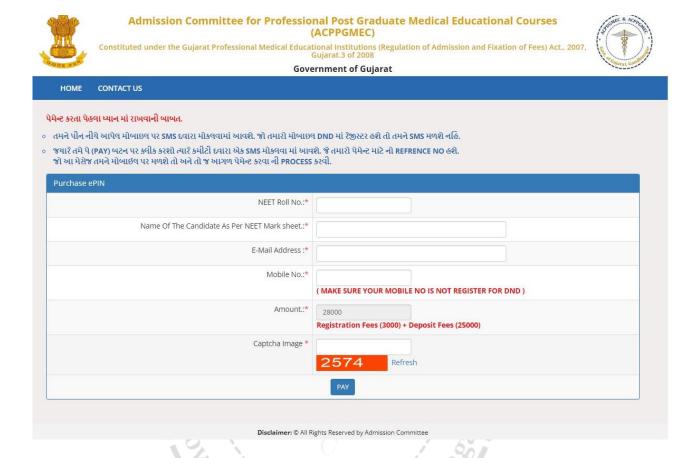

#### Government of Gujarat

6. Click on "**Purchase PIN**" to purchase online PIN. New window will appear on the computer screen. Read the instructions carefully before purchasing PIN online from website. PIN can be purchased by Paying Rs. 3000/- (Non-Refundable) + Rs.25,000/- (Refundable Security Deposit) = Total Rs.28,000/-.

7. Click on "Candidate Registration/Login" to start registration process. New window will appear on the computer screen.