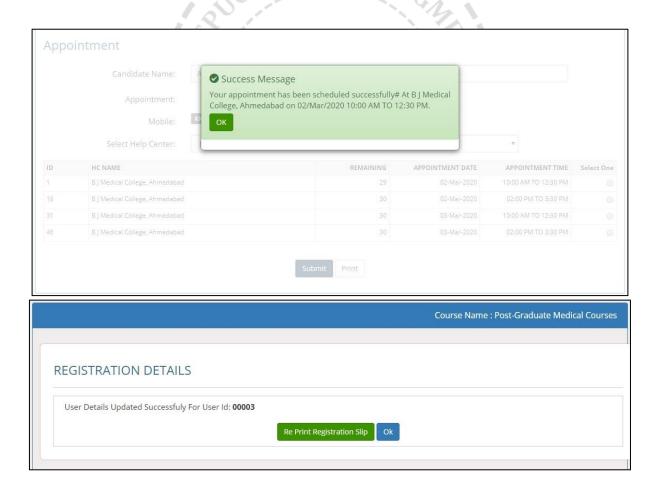

### Government of Gujarat

16. The candidate then has to submit "**Registration Details**" and all relevant original documents & self-attested photo-copies at appointed Help Center, compulsorily.

17. The candidate will be able to take print of the **Registration Details** after clicking "**Re-Print Registration Slip**". OR The candidate will be able to take print of the **Registration Details** after clicking "**Registration Details**" under "**REGISTRATION DETAILS**" button. The

### Government of Gujarat

candidate can click the "**Print Your Details**" button for printing "**Registration Details**" page.

- 18. For the confirmation of registration at Help Center, all candidates have to take print of the "Registration Details" (two copies). Self-attested copies of all relevant documents (as per the list mentioned at the bottom of the Registration Details) should be attached with the Registration Details. Both candidate as well as parent/guardian of the candidate has to compulsorily sign the Registration Details at the space provided. In case of candidates of SC/SEBC/ST/EWS/PwD category, the candidates have to submit 02 copies of caste certificate, non-creamy layer certificate and school leaving certificate / transfer certificate of each.
- 19. The officer at the Help Center will verify the Registration Details and self-attested photocopies of relevant documents with originals. The officer will retain Registration Slip and set of self-attested documents and issue the Registration Slip with signature and seal to the Candidate. It is mandatory for all candidates to verify all Original Documents at Help Center and obtain Registration Slip, without which candidate shall not be eligible for further admission process.
- 20. FOR CANDIDATES WHO HAVE PASSED MBBS / BDS OUTSIDE GUJARAT BUT WITHIN INDIA, BORN IN GUJARAT / DOMICILE OF GUJARAT AND PASSED 12<sup>TH</sup> SCIENCE FROM SCHOOL LOCATED WITHIN GUJARAT: