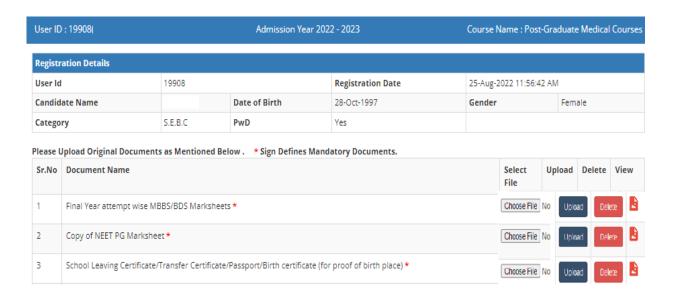

- 14. By doing so, "Registration Details" will be generated. If any corrections are required, then click "EDIT/CONFIRM APPLICATION" button. The "Online Registration Form" will appear with already filled details which can be edited by the candidate if needed. After editing, the candidate has to verify the details entered and if every detail found correct, then go for "Upload Documents". And after uploading the required documents, click "Confirm Registration Details" button. No changes to registration details will be allowed after this. Now if any change required will be done at help center before verification. Candidates are instructed to upload all the required documents before confirming the application.
- 15. Now After registration candidate have to upload documents as per registration details as shown in below screenshots according to category. Upload documents (readable photos) which are .PDF, .JPG, .JPEG or .PNG format only by clicking on "Choose file" > select photo you what to upload > click on "Upload" button > Your document will be uploaded. You can delete photo if you want to change the photo>click on "Delete" button and again do the same procedure to upload correct photo. Choose and upload all documents one by one as given in "Sr. No."

| User ID                  | Jser ID : 19908( Admission Year 2022 - 2023 Course                                                                    |       |                       |               |             |               | Name : Post-Graduate Medical Courses |     |       |  |
|--------------------------|-----------------------------------------------------------------------------------------------------------------------|-------|-----------------------|---------------|-------------|---------------|--------------------------------------|-----|-------|--|
| Registr                  | ation Details                                                                                                         |       |                       |               |             |               |                                      |     |       |  |
| <b>User Id</b> 19908     |                                                                                                                       | 19908 | 908 Registration Date |               | 25-Aug      | -2022 11:56:4 | 12 AM                                |     |       |  |
| Candidate Name           |                                                                                                                       |       |                       | Date of Birth | 28-Oct-1997 | Gende         | •                                    | Fem | emale |  |
| Category S.E.B.C PwD Yes |                                                                                                                       |       |                       |               |             |               |                                      |     |       |  |
| 1                        | Final Year attempt wise MBBS/BDS Marksheets *  Choose File No Upload                                                  |       |                       |               |             |               | View                                 |     |       |  |
| 2                        | Copy of NEET PG Marksheet * Upload Upload                                                                             |       |                       |               |             |               |                                      |     |       |  |
| 3                        | School Leaving Certificate/Transfer Certificate/Passport/Birth certificate (for proof of birth place) * Upload Upload |       |                       |               |             |               |                                      |     |       |  |
| 4                        | Internship completion certificate (Must be completed on or before 31-7-2022) * Upload Upload                          |       |                       |               |             |               |                                      |     |       |  |