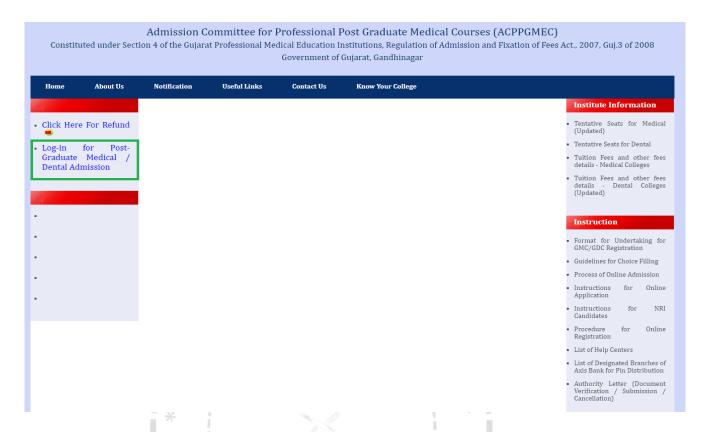

#### Government of Gujarat

4. For online form registration candidate has to click "Medical, Dental, CPS diploma" under "Post Graduate Admission" New window will appear on the computer screen.

5. Click "Log-in for Post-Graduate Medical Admission" button. New window will appear on the computer screen.