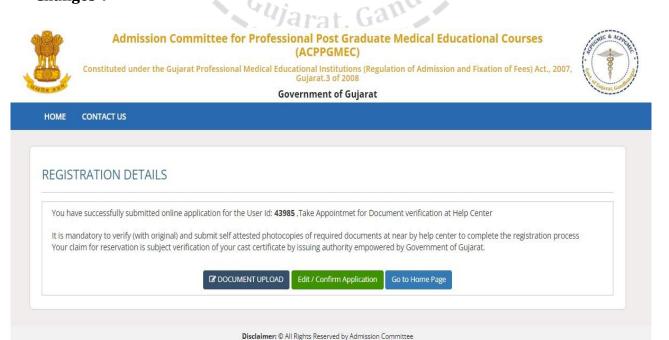

- 14. By doing so, "Registration Details" will be generated. If any corrections are required, then click "EDIT/CONFIRM APPLICATION" button. The "Online Registration Form" will appear with already filled details which can be edited by the candidate if needed. After editing, the candidate has to verify the details entered and if every detail found correct, then go for "Upload Documents". And after uploading the required documents, click "Confirm Registration Details" button. No changes to registration details will be allowed after this. Now if any change required will be done at help center before verification. Candidates are instructed to upload all the required documents before confirming the application.
- 15. Now After registration candidate have to upload documents as per registration details as shown in below screenshots according to category. Upload documents (readable photos) which are .PDF, .JPG, .JPEG or .PNG format only by clicking on "Choose file" > select photo you what to upload > click on "Upload" button > Your document will be uploaded. You can delete photo if you want to change the photo>click on "Delete" button and again do the same procedure to upload correct photo. Choose and upload all documents one by one as given in "Sr. No."

### Government of Gujarat

16. The candidate then has to submit "**Registration Details**" and all relevant original documents & self-attested photo-copies at appointed Help Center, compulsorily.

17. The candidate will be able to take print of the **Registration Details** after clicking "**Re-Print Registration Slip**". OR The candidate will be able to take print of the **Registration Details** after clicking "**Registration Details**" under "**REGISTRATION DETAILS**" button. The