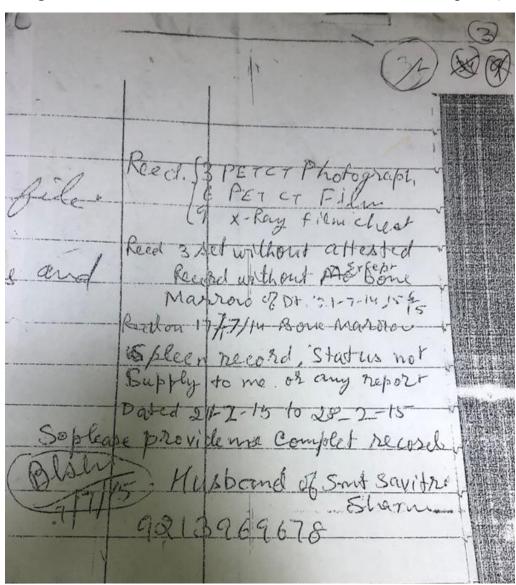

PARTLY ALLOWED PAGE 3 OF 31

the patient relying on the reports of the aforesaid tests. However, the patient finally succumbed to her ailments on 18.06.2015. Thereafter, the Complainant made full and final payment of Rs. 7,28,262/- on 19.6.2015 to the Opposite Party-Hospital and was handed-over the dead body, Gate Pass and Death Certificate but no other documents were provided by the Opposite Party-Hospital. Aggrieved by the refusal on part of the Opposite Parties to provide the complete medical record of the patient, the Complainant sent several letters to the Opposite Party Hospital and other Authorities viz. Medical Counsel of India, Directorate of Health Services, Delhi requesting for the requisition of the complete medical record and original documents viz. Discharge Summary, total bills, bone marrow reports, ultra sound films, spleen specimen etc and other allied reports but the same was of no avail. Furthermore, it is submitted that the Opposite Party No.3-Dr. Ambuj Garg prepared a forged and baseless discharge summary to shield the Opposite Party-Hospital. Perturbed by the conduct of the Opposite Parties, the Complainant visited the Opposite Party-Hospital on 18.08.2015 to meet the concerned higher authorities, however, the Complainant was not allowed to meet the Chairman of the Opposite Party Hospital and was subjected to gross misbehaviour by the receptionist. The Complainant called the PCR several times and it was only after two Police Officers came to the Opposite Party-Hospital that the Complainant was provided a photocopy of the bills. Thereafter, the Complainant filed multiple complaints on