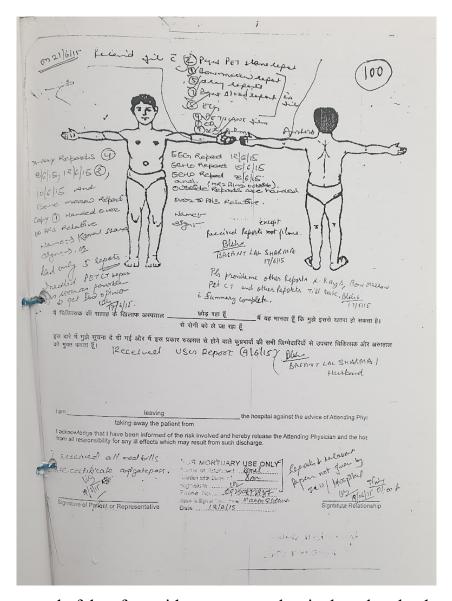

PARTLY ALLOWED PAGE 3 OF 31

the patient relying on the reports of the aforesaid tests. However, the patient finally succumbed to her ailments on 18.06.2015. Thereafter, the Complainant made full and final payment of Rs. 7,28,262/- on 19.6.2015 to the Opposite Party-Hospital and was handed-over the dead body, Gate Pass and Death Certificate but no other documents were provided by the Opposite Party-Hospital. Aggrieved by the refusal on part of the Opposite Parties to provide the complete medical record of the patient, the Complainant sent several letters to the Opposite Party Hospital and other Authorities viz. Medical Counsel of India, Directorate of Health Services, Delhi requesting for the requisition of the complete medical record and original documents viz. Discharge Summary, total bills, bone marrow reports, ultra sound films, spleen specimen etc and other allied reports but the same was of no avail. Furthermore, it is submitted that the Opposite Party No.3-Dr. Ambuj Garg prepared a forged and baseless discharge summary to shield the Opposite Party-Hospital. Perturbed by the conduct of the Opposite Parties, the Complainant visited the Opposite Party-Hospital on 18.08.2015 to meet the concerned higher authorities, however, the Complainant was not allowed to meet the Chairman of the Opposite Party Hospital and was subjected to gross misbehaviour by the receptionist. The Complainant called the PCR several times and it was only after two Police Officers came to the Opposite Party-Hospital that the Complainant was provided a photocopy of the bills. Thereafter, the Complainant filed multiple complaints on