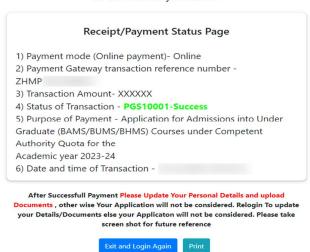

6. After payment you will receive a Successful Payment message on the screen and you will receive the Registration number to your mobile and also to the Email-Id which is already verified. Please note down the registration number for further correspondence. It will take you to the details updating form automatically, Update the data and save.

© Chat Now 7416253073

- **2.** After entering the details click on **Login** button It will take you to the Payment Gate way for payment fee.
- 3. If all the details entered are correct your system will display payment reference number **Button** to proceed for payment. Depending on your caste category the Registration fee is varied. Once paid you will not get any refund. Hence, you are requested to double check the eligibility conditions mentioned in the Prospectus yourself and pay the fee.
- 4. Now you will be directed to the Payment Gateway, Click OK
- 5. Select mode of payment