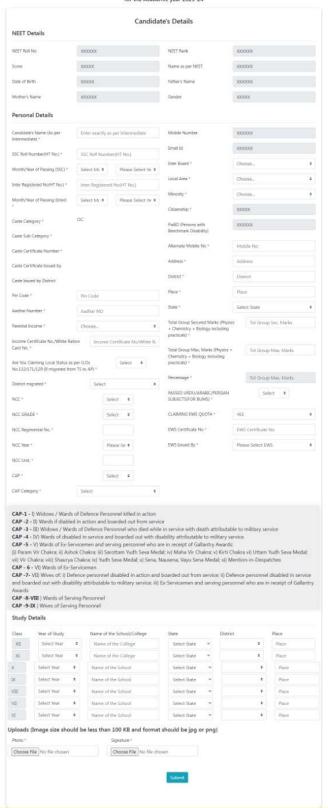

Password:XXXXXXXX

YSR ADMISSIONS 2023-24. Registrar-YSRUHS

- 8. For updating the details of the candidate enter Roll Number and the Registration number and click on validate button to enter into the Application form.
- 9. The application form will be displayed as shown below. You have to fill the details and upload Passport Size Photo and Signature (Note: Scanned photo and Signature should be less than 100 KB and in JPEG or JPG format). In the process of updating the data if you change the caste from SC/ST to Open/BC then it will ask you to pay the difference of registration fee.

## SCANNED CERTIFICATES/ DOCUMENTS IN PDF FORMAT TO BE UPLOADED WHILE FILLING ONLINE APPLICATION FORM:

- 1. PHOTO
- 2. SIGNATURE
- 3. NEET RANK CARD
- 4. SSC/ 10<sup>TH</sup> CLASS PASSCERTIFICATE
- 5. INTERMEDIATE OR EQUALIENT PASS CERTIFICATE
- 6. STUDY CERTIFICATES FROM CLASS 6<sup>TH</sup> TO 10<sup>TH</sup>
- 7. STUDY CERTIFICATES OF INTERMEDIATE/10+2
- 8. TRANSFER CERTIFICATE (TC) (INTERMEDIATE/10+2)
- 9. LATEST INTEGRATED COMMUNITY CERTIFICATE (Issued by Govt. of AP/TS)
- 10. MINORITY CERTIFICATE (ISSUED BY MUSLIM MINORITY WELFARE OFFICERS)
- 11. RESIDENCE CERTIFICATE OF PARENT/STUDENT ISSUED BY TAHSILDAR/MRO FOR A PERIOD OF 10 YEARS RESIDENCE IN ANDHRA PRADESH/TELANGANA EXCLUDING THE STUDY PERIOD/EMPLOYMENT OUT SIDE THE STATE, SPECIFICALLY MENTIONING THE YEARS IN THE CERTIFICATE.
- 12. INCOME CERTIFICATE/WHITE RATION CARD

- 13.INCOME AND ASSET CERTIFICATE <u>VALID FOR THE YEAR 2023-24</u> (FINANCIAL YEAR 2022-23) ISSUED BY THE TAHSILDARS ON OR AFTER 01.04.2023 PERTAINING TO A.P. NON-STATEWIDE INSTITUTIONS AND TAHSILDARS OF AP/TELANGANA PERTAING TO STATEWIDE INSTITUTIONS FOR CLAIMING RESERVATION UNDER ECONOMICALLY WEAKER SECTIONS (EWS) (CANDIDATES WHO ARE NOT COVERED UNDER SC, ST & BC).
- 14. AADHAR CARD
- 15. PERSON WITH DISABILITY CERTIFICATE UNDER PH RESERVATION
- 16. NCC CERTIFICATES (ALL CERTIFICATES SCANNED IN ONE FILE IN PDF FORMAT)
- 17. CAP CERTIFICATES (ALL CERTIFICATES IN ONE FILE IN PDF FORMAT)

| 6.  | Transfer Certificate                                                                                                                                                                                                                                                                                                                                                                                                                                                                                                                                                                                                                                                                                                                                                                                                                            | pdf            | 500       |
|-----|-------------------------------------------------------------------------------------------------------------------------------------------------------------------------------------------------------------------------------------------------------------------------------------------------------------------------------------------------------------------------------------------------------------------------------------------------------------------------------------------------------------------------------------------------------------------------------------------------------------------------------------------------------------------------------------------------------------------------------------------------------------------------------------------------------------------------------------------------|----------------|-----------|
|     |                                                                                                                                                                                                                                                                                                                                                                                                                                                                                                                                                                                                                                                                                                                                                                                                                                                 | 10             | KB        |
| 7.  | Caste Certificate (If applicable)                                                                                                                                                                                                                                                                                                                                                                                                                                                                                                                                                                                                                                                                                                                                                                                                               | pdf            | 500       |
|     | , ,                                                                                                                                                                                                                                                                                                                                                                                                                                                                                                                                                                                                                                                                                                                                                                                                                                             | - 10           | KB        |
| 8.  | Minority Certificate issued by Minority Welfare Officer (Muslim                                                                                                                                                                                                                                                                                                                                                                                                                                                                                                                                                                                                                                                                                                                                                                                 | pdf            | 500       |
|     | Only) (If applicable)                                                                                                                                                                                                                                                                                                                                                                                                                                                                                                                                                                                                                                                                                                                                                                                                                           |                | KB        |
|     | Income and Asset certificate for Economically Weaker Sections                                                                                                                                                                                                                                                                                                                                                                                                                                                                                                                                                                                                                                                                                                                                                                                   | pdf            | 500       |
| 9.  | (EWS) valid for the year 2023-24 (Financial year 2022-23) issued<br>by the Tahsildars on or after 01-04-2023 pertaining to AP-Non<br>State wide Institutions and Tahsildars of AP & Telangana pertaining<br>to State wide Institutions for claiming reservation under EWS<br>(candidates who are not covered under SC, ST & BC)                                                                                                                                                                                                                                                                                                                                                                                                                                                                                                                 |                | KB        |
| 10. | Parental Income Certificate/White Ration Card (If applicable)                                                                                                                                                                                                                                                                                                                                                                                                                                                                                                                                                                                                                                                                                                                                                                                   | pdf            | 500<br>KB |
| 11. | PwD Certificate (Under PH Reservation) If applicable)                                                                                                                                                                                                                                                                                                                                                                                                                                                                                                                                                                                                                                                                                                                                                                                           | pdf            | 500<br>KB |
| 10  | NCC Certificate (If more than one certificate scan all into a single                                                                                                                                                                                                                                                                                                                                                                                                                                                                                                                                                                                                                                                                                                                                                                            | pdf            | 1500      |
| 12. | PDF file) (If applicable)                                                                                                                                                                                                                                                                                                                                                                                                                                                                                                                                                                                                                                                                                                                                                                                                                       |                | KB        |
|     | CAP Certificate (If more than one certificate scan all into a single                                                                                                                                                                                                                                                                                                                                                                                                                                                                                                                                                                                                                                                                                                                                                                            | pdf            | 1000      |
| 13. | PDF file) (If applicable)  a. If retired personal: 1. Children of Armed Forces Personnel (CAP) Certificate issued by the Zilla Sainik Welfare Officer. 2. Discharge Book (All pages). 3) Ex-Servicemen Identity Card issued by the Zilla Sainik Welfare Officer. 4) Pension Payment Order. 5) If any other priorities the proof of related documents. All certificates in single PDF.  b. If Serving Personnel: 1. A Service Certificate issued by the Commanding Officer from working Unit / Regiment duly mentioning permanent home address declared by serving personnel at the time of enrolment in Armed Forces. 2. If any other priorities the proof of related documents. All certificates in single PDF.  1st to 10th AP/Telangana study certificates, in respect of candidates who studied Inter/10+2 only in Other States (other than |                | КВ        |
|     | AP/Telangana).  Residence certificate of the candidate or either parent issued by                                                                                                                                                                                                                                                                                                                                                                                                                                                                                                                                                                                                                                                                                                                                                               | pdf            | 500       |
| 15. | MRO / Tahsildar of Telangana/AP for a period of ten - years (Period to be specified with exact month and year) excluding the period of study/employment out-side the state.                                                                                                                                                                                                                                                                                                                                                                                                                                                                                                                                                                                                                                                                     | pui            | KB        |
| 16. | Employment certificate of parent (For Non-Local Status)                                                                                                                                                                                                                                                                                                                                                                                                                                                                                                                                                                                                                                                                                                                                                                                         | pdf            | 500<br>KB |
| 17. | Aadhar Card                                                                                                                                                                                                                                                                                                                                                                                                                                                                                                                                                                                                                                                                                                                                                                                                                                     | pdf            | 500<br>KB |
| 18. | Migration Certificate from Telangana to Andhra Pradesh (If Applicable) As per G.O.s.No.132/171/121 of General Administration Department.                                                                                                                                                                                                                                                                                                                                                                                                                                                                                                                                                                                                                                                                                                        | pdf            | 500<br>KB |
| 19. | Candidate's Latest passport size Photo (Mandatory)                                                                                                                                                                                                                                                                                                                                                                                                                                                                                                                                                                                                                                                                                                                                                                                              | jpg OR<br>jpeg | 100 K     |
| 20. | Specimen Signature of the Candidate (Mandatory)                                                                                                                                                                                                                                                                                                                                                                                                                                                                                                                                                                                                                                                                                                                                                                                                 | jpg OR<br>jpeg | 100 K     |