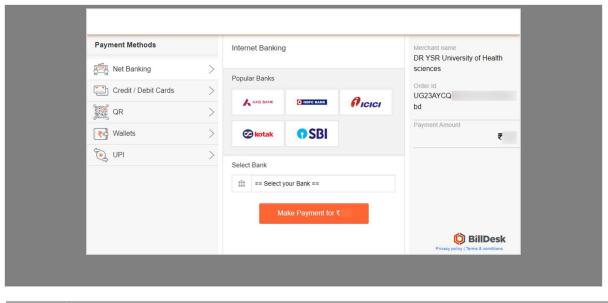

© Chat Now 7416253073

- **2.** After entering the details click on **Login** button It will take you to the Payment Gate way for payment fee.
- 3. If all the details entered are correct your system will display payment reference number **Button** to proceed for payment. Depending on your caste category the Registration fee is varied. Once paid you will not get any refund. Hence, you are requested to double check the eligibility conditions mentioned in the Prospectus yourself and pay the fee.
- 4. Now you will be directed to the Payment Gateway, Click OK
- 5. Select mode of payment