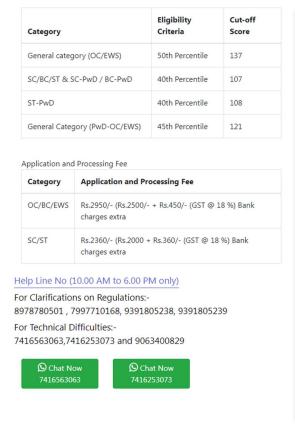

| Category                      | Eligibility<br>Criteria | Cut-off<br>Score |
|-------------------------------|-------------------------|------------------|
| General category (OC/EWS)     | 50th Percentile         | 137              |
| SC/BC/ST & SC-PwD / BC-PwD    | 40th Percentile         | 107              |
| ST-PwD                        | 40th Percentile         | 108              |
| General Category (PwD-OC/EWS) | 45th Percentile         | 121              |

| ategory   | Application and Processing Fee                                     |
|-----------|--------------------------------------------------------------------|
| OC/BC/EWS | Rs.2950/- (Rs.2500/- + Rs.450/- (GST @ 18 %) Bank<br>charges extra |
| SC/ST     | Rs.2360/- (Rs.2000 + Rs.360/- (GST @ 18 %) Bank charges extra      |

#### Help Line No (10.00 AM to 6.00 PM only)

For Clarifications on Regulations:-8978780501 , 7997710168, 9391805238, 9391805239 For Technical Difficulties:-7416563063,7416253073 and 9063400829

© Chat Now 7416253073