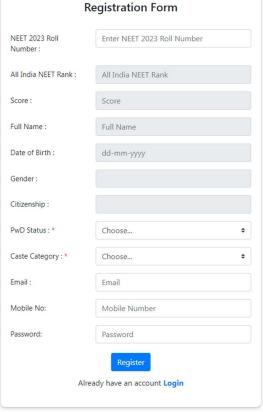

© Chat Now 7416253073

7. Registration Form appears in which Candidate has to give the details.

Dear XXXXXXX,

Your registration is successfull.

Use below details to login: User ID:UG23AYCQXXXXX NEET Roll No:XXXXXXXXXX

Password:XXXXXXXX

YSR ADMISSIONS 2023-24. Registrar-YSRUHS

- 8. For updating the details of the candidate enter Roll Number and the Registration number and click on validate button to enter into the Application form.
- 9. The application form will be displayed as shown below. You have to fill the details and upload Passport Size Photo and Signature (Note: Scanned photo and Signature should be less than 100 KB and in JPEG or JPG format). In the process of updating the data if you change the caste from SC/ST to Open/BC then it will ask you to pay the difference of registration fee.