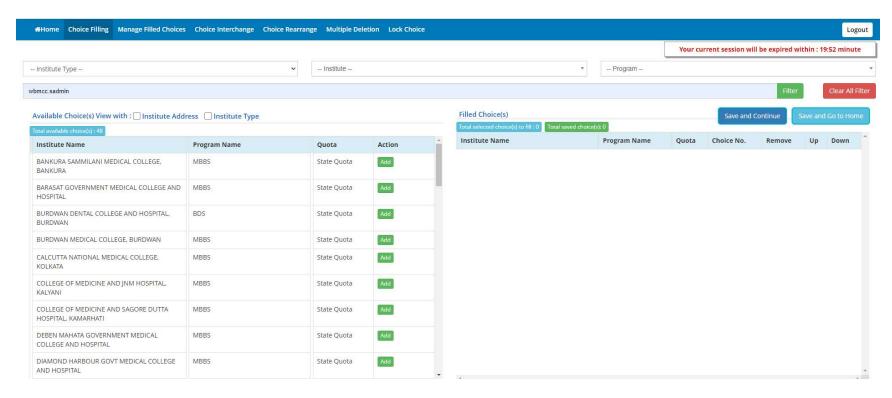

The available choices will be shows on the left panel. The candidate is allowed to select any number of choices from the available list of choices as per his/her eligibility (State Quota, Private Management, NRI etc). Keep adding your choices by clicking 'Add' button against the Institution name as per your preference.

The selected choices will move to the right panel named 'Filled Choice(s)'. <u>Please select your option and priority for choices</u> carefully, as once allotted the candidate has to accept and admit in the allotted seat.

Click on 'Save and Continue' to save the added choices and continue to add more. Click on 'Save and Go to Home' when done.

Click 'OK' to save the filled choices.

After selecting the choices, the candidate can arrange/alter them as per his/her requirement. Use the links 'Manage Filled Choices', 'Choice Interchange', 'Choice Rearrange', 'Multiple Deletion' to arrange, move and delete the choices. Editing the filled-in choices is allowed as long as the Choice list is not locked.