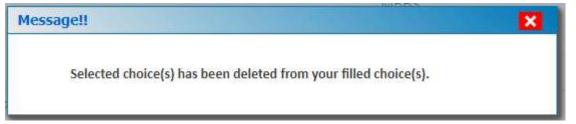

#### **Multiple Deletion:**

To delete multiple choices, select the choices and click 'Delete Checked Item'.

When you attempt to delete multiple choices, the system will ask you to enter the password again: