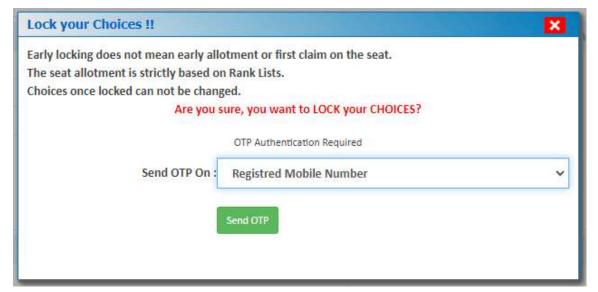

#### **Lock Choices:**

For locking the final seat choices, click on 'Lock Choice' from the menu. Following screen appears:

Candidate has to select 'I agree to lock my choice(s)' and enter his/her password to lock the selected choices.