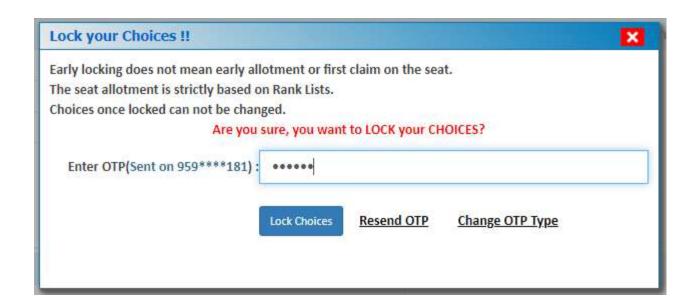

#### **Lock Choices:**

For locking the final seat choices, click on 'Lock Choice' from the menu. Following screen appears:

Candidate has to select 'I agree to lock my choice(s)' and enter his/her password to lock the selected choices.