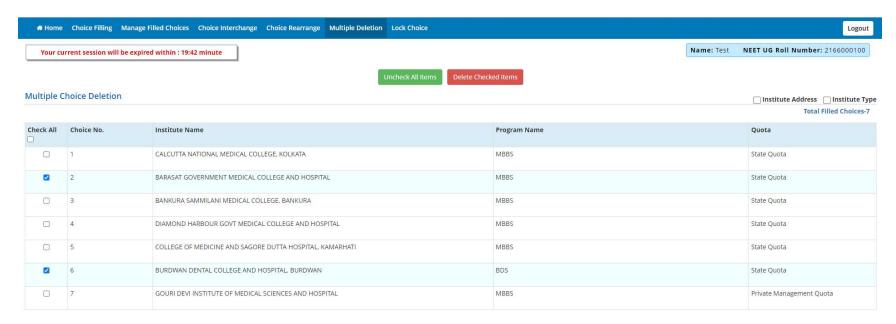

#### **Multiple Deletion:**

To delete multiple choices, select the choices and click 'Delete Checked Item'.

When you attempt to delete multiple choices, the system will ask you to enter the password again: