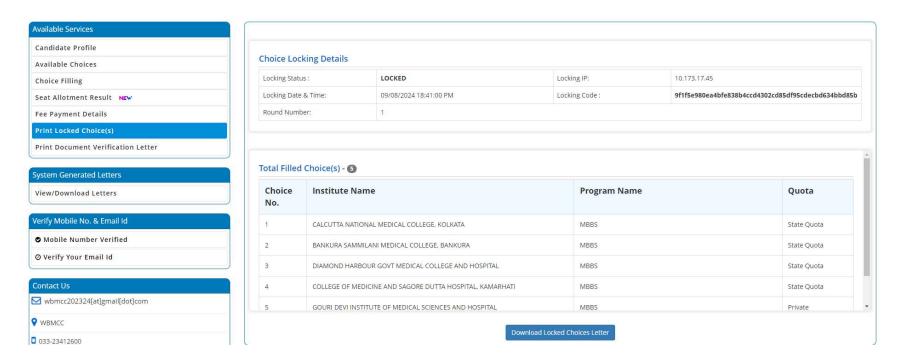

#### Once locked, the choices cannot be altered anymore.

Candidate may download and print the locked choices.

#### **Download Locked Choices Letter:**