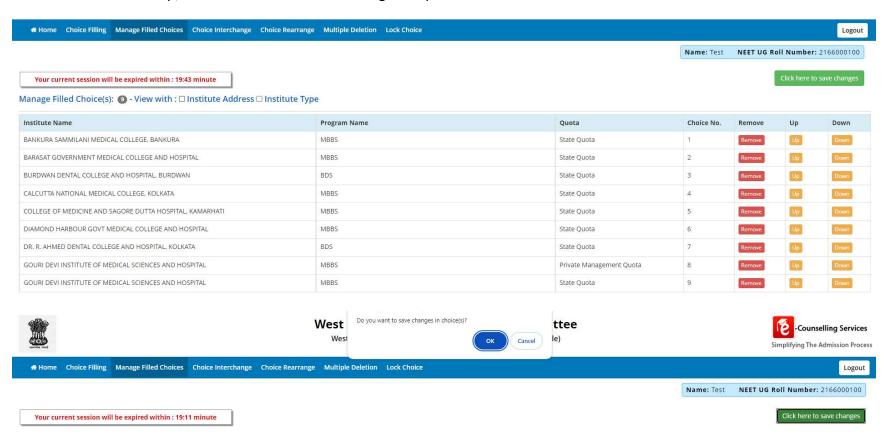

#### **Manage Filled Choices:**

Choices can be moved up, moved down or removed using this option.

Click on 'Save and Continue' to save the added choices and continue to add more. Click on 'Save and Go to Home' when done.

Click 'OK' to save the filled choices.

After selecting the choices, the candidate can arrange/alter them as per his/her requirement. Use the links 'Manage Filled Choices', 'Choice Interchange', 'Choice Rearrange', 'Multiple Deletion' to arrange, move and delete the choices. Editing the filled-in choices is allowed as long as the Choice list is not locked.