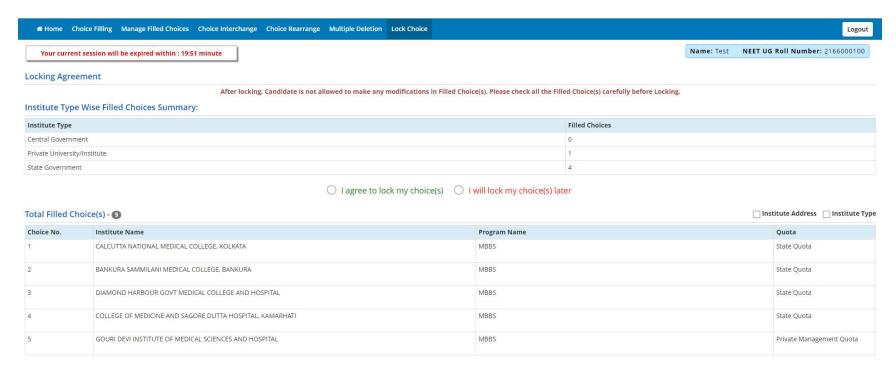

#### **Lock Choices:**

For locking the final seat choices, click on 'Lock Choice' from the menu. Following screen appears:

Candidate has to select 'I agree to lock my choice(s)' and enter his/her password to lock the selected choices.

#### Once locked, the choices cannot be altered anymore.

Candidate may download and print the locked choices.