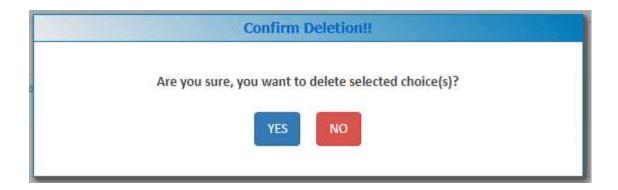

#### **Multiple Deletion:**

To delete multiple choices, select the choices and click 'Delete Checked Item'.

When you attempt to delete multiple choices, the system will ask you to enter the password again: