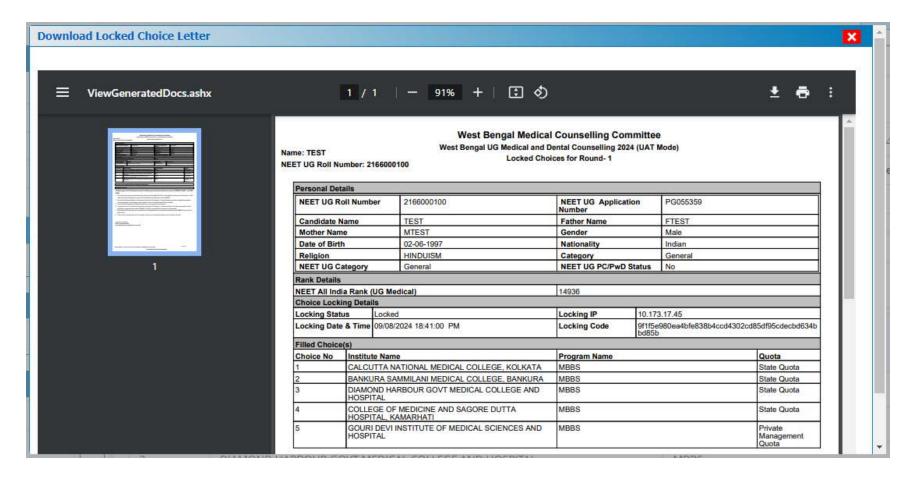

#### **Download Locked Choices Letter:**

#### West Bengal Medical Counselling Committee West Bengal UG Medical and Dental Counselling 2024 (UAT Mode) Locked Choices for Round-1

NEET UG Roll Number: 2166000100

Name: TEST

| Personal De                      | tails                                                       | 200                    |       | 100                           |                    | 400                 |                                |
|----------------------------------|-------------------------------------------------------------|------------------------|-------|-------------------------------|--------------------|---------------------|--------------------------------|
| NEET UG Roll Number              |                                                             | per 2166000100         |       | NEET UG Application<br>Number |                    | PG055359            |                                |
| Candidate Name                   |                                                             | TEST                   |       | Father Name                   |                    | FTEST               |                                |
| Mother Name                      |                                                             | MTEST                  |       | Gender                        |                    | Male                |                                |
| Date of Birth                    |                                                             | 02-06-1997             |       | Nationality                   |                    | Indian              |                                |
| Religion                         |                                                             | HINDUISM               |       | Category                      |                    | General             |                                |
| NEET UG Category                 |                                                             | General                |       | NEET UG PC/PwD Status         |                    | No                  |                                |
| Rank Details                     |                                                             |                        |       | V.                            |                    |                     |                                |
| NEET All India Rank (UG Medical) |                                                             |                        | 14936 |                               |                    |                     |                                |
| Choice Lock                      | ing Deta                                                    | ils                    |       |                               | //4                |                     |                                |
| Locking Status Lock              |                                                             | Locked                 |       | Locking IP                    | Locking IP 10.173. |                     |                                |
| Locking Date & Time 09/08        |                                                             | 09/08/2024 18:41:00 PM |       | Locking Code 9f1f5e<br>bd85b  |                    | 980ea4bfe838b4ccd43 | 02cd85df95cdecbd63             |
| Filled Choic                     | e(s)                                                        | ·                      |       | 77                            |                    |                     |                                |
| Choice No                        | Institu                                                     | Institute Name         |       | Program Name                  |                    |                     | Quota                          |
| 1                                | CALCUTTA NATIONAL MEDICAL COLLEGE, KOLKATA                  |                        | MBBS  |                               |                    | State Quota         |                                |
| 2                                | BANKURA SAMMILANI MEDICAL COLLEGE, BANKURA                  |                        |       | MBBS                          |                    |                     | State Quota                    |
| 3                                | DIAMOND HARBOUR GOVT MEDICAL COLLEGE AND HOSPITAL           |                        |       | MBBS                          |                    |                     | State Quota                    |
| 4                                | COLLEGE OF MEDICINE AND SAGORE DUTTA<br>HOSPITAL, KAMARHATI |                        |       | MBBS                          |                    |                     | State Quota                    |
| 5                                | GOURI DEVI INSTITUTE OF MEDICAL SCIENCES AND HOSPITAL       |                        |       | MBBS                          |                    |                     | Private<br>Management<br>Quota |