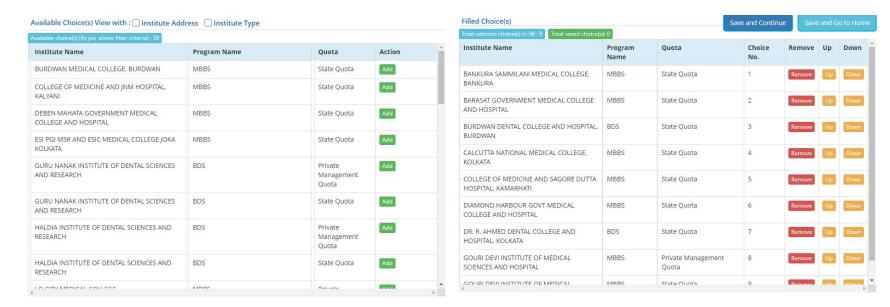

The available choices will be shows on the left panel. The candidate is allowed to select any number of choices from the available list of choices as per his/her eligibility (State Quota, Private Management, NRI etc). Keep adding your choices by clicking 'Add' button against the Institution name as per your preference.

The selected choices will move to the right panel named 'Filled Choice(s)'. <u>Please select your option and priority for choices</u> carefully, as once allotted the candidate has to accept and admit in the allotted seat.

Click on 'Save and Continue' to save the added choices and continue to add more. Click on 'Save and Go to Home' when done.

Click 'OK' to save the filled choices.

After selecting the choices, the candidate can arrange/alter them as per his/her requirement. Use the links 'Manage Filled Choices', 'Choice Interchange', 'Choice Rearrange', 'Multiple Deletion' to arrange, move and delete the choices. Editing the filled-in choices is allowed as long as the Choice list is not locked.