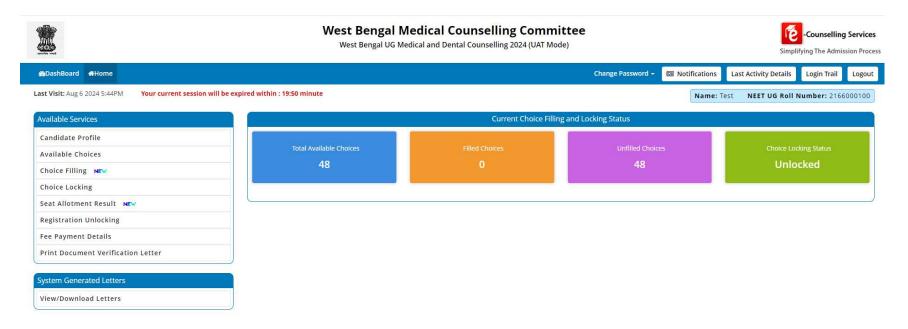

Candidate's personal dashboard will appear. The total number of available choices as per the eligibility of the candidate will be shown.

The left hand menu will display the links for 'Available Choices', 'Choice Filling' and 'Choice Locking'. Only successfully verified and accepted candidates are allowed to fill-in seat choices. Candidate may fill up the seat choices as per his/her preference, edit the seat choices and finally lock the choice list.