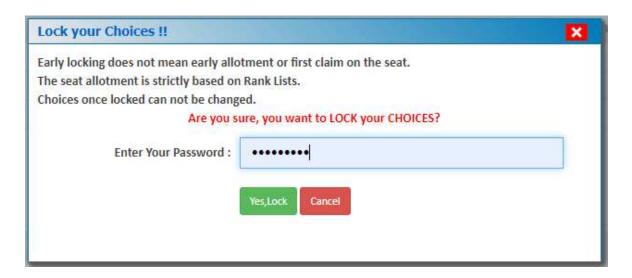

#### **Lock Choices:**

For locking the final seat choices, click on 'Lock Choice' from the menu. Following screen appears:

Candidate has to select 'I agree to lock my choice(s)' and enter his/her password to lock the selected choices.