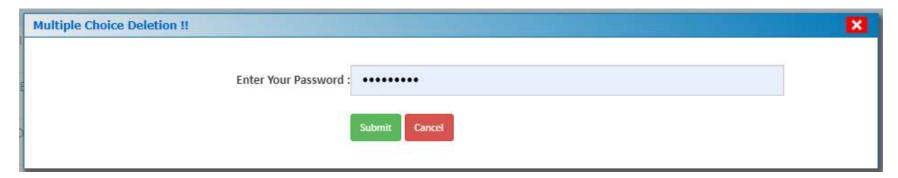

#### **Multiple Deletion:**

To delete multiple choices, select the choices and click 'Delete Checked Item'.

When you attempt to delete multiple choices, the system will ask you to enter the password again: