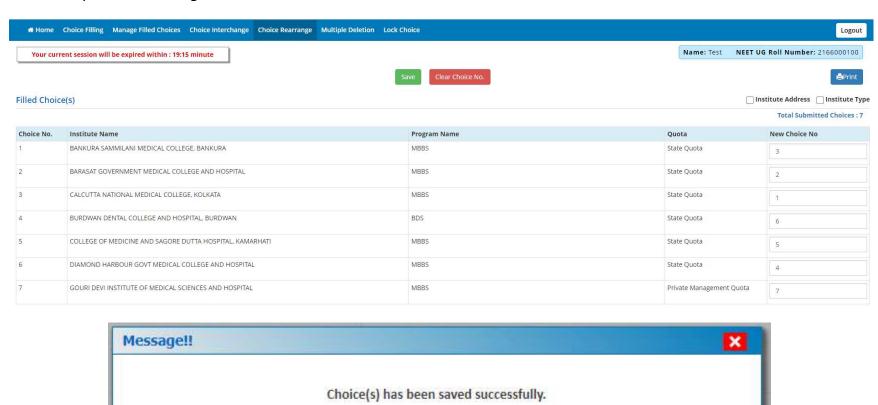

#### **Manage Filled Choices:**

Choices can be moved up, moved down or removed using this option.

Click on 'Save and Continue' to save the added choices and continue to add more. Click on 'Save and Go to Home' when done.

Click 'OK' to save the filled choices.

After selecting the choices, the candidate can arrange/alter them as per his/her requirement. Use the links 'Manage Filled Choices', 'Choice Interchange', 'Choice Rearrange', 'Multiple Deletion' to arrange, move and delete the choices. Editing the filled-in choices is allowed as long as the Choice list is not locked.