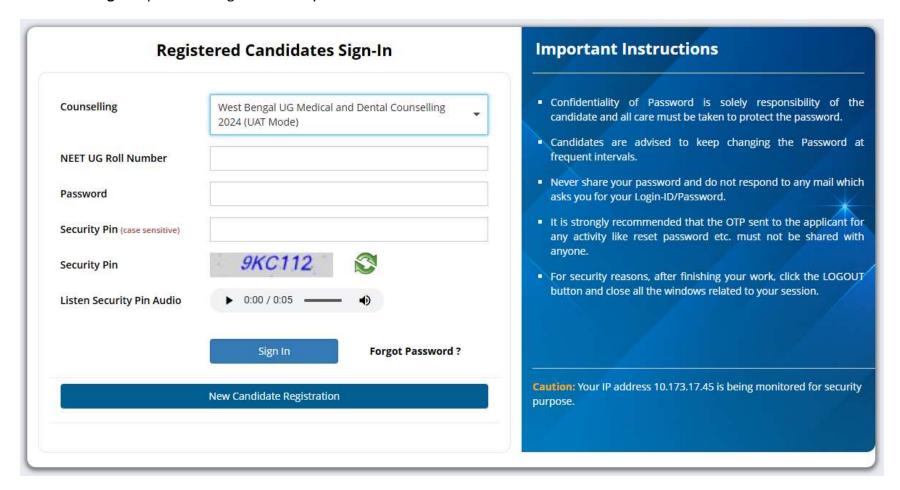

#### Click on 'Candidate Registration and Login' link.

Candidate will enter his/her NEET-UG 2024 Roll No., password and the security pin as displayed on the screen in the 'Registered Candidates Sign in' panel and login into the system: