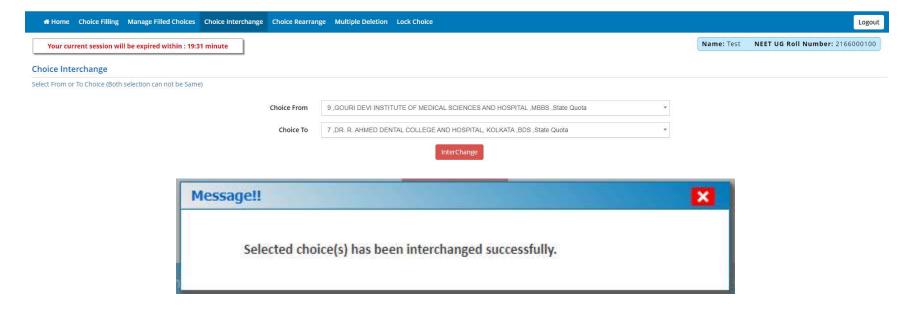

#### **Choice Interchange:**

Selected choices can be interchanged to change the candidate's priority: