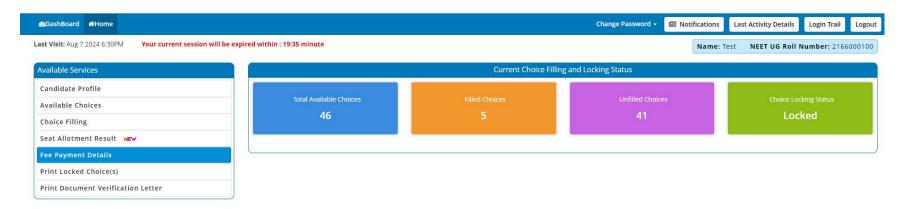

Candidate's personal dashboard will appear. The total number of available choices as per the eligibility of the candidate will be shown.

The left hand menu will display the links for 'Available Choices', 'Choice Filling' and 'Choice Locking'. Only successfully verified and accepted candidates are allowed to fill-in seat choices. Candidate may fill up the seat choices as per his/her preference, edit the seat choices and finally lock the choice list.