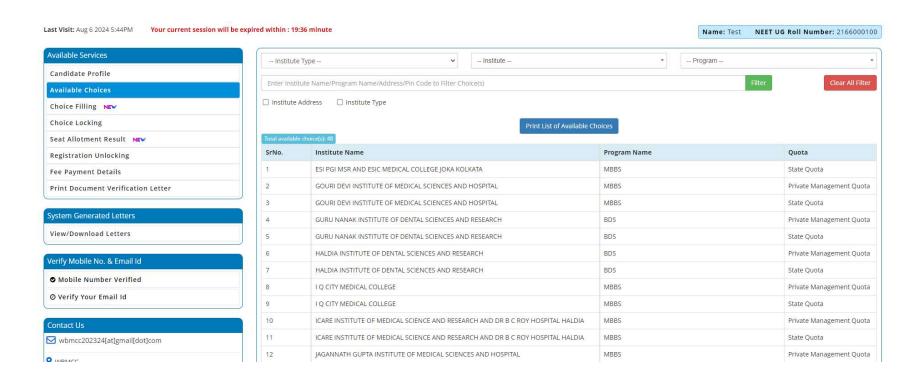

'Available Choices' link will display the available seat choices for institute and branch as per candidate's eligibility.

Click on 'Choice Filling' link. Candidate is required to enter the password to start choice filling: