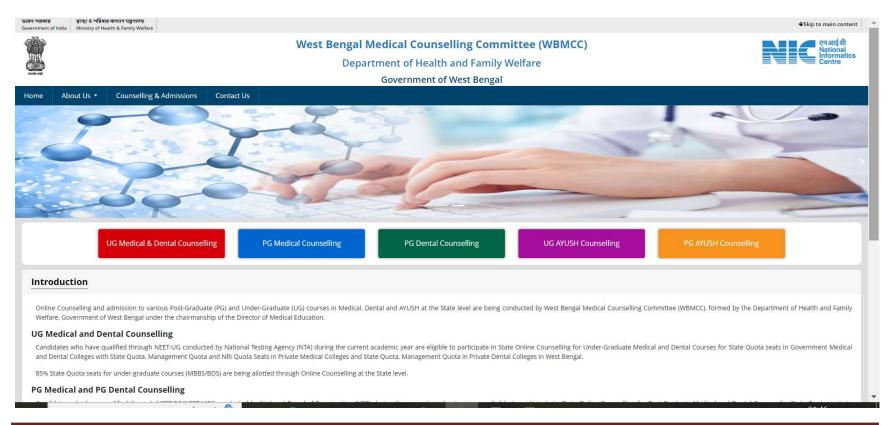

# Seat Choice Exercise for NEET-UG 2024 qualified candidates willing to participate in WB State Quota, Private Management Quota and NRI Quota Counselling 2024 (purely indicative)

The NEET-UG 2024 qualified candidates who are already registered, paid the Counselling fee and are successfully verified & allowed to participate in WB State Quota, Private Management Quota, NRI Quota Counselling 2024 can exercise their Choices of Seat and Institution in the Counselling process. Candidates have to select 'UG Medical & Dental Counselling' button in WBMCC website <a href="https://wbmcc.nic.in/">https://wbmcc.nic.in/</a> to move to UG Medical and Dental Counselling page: