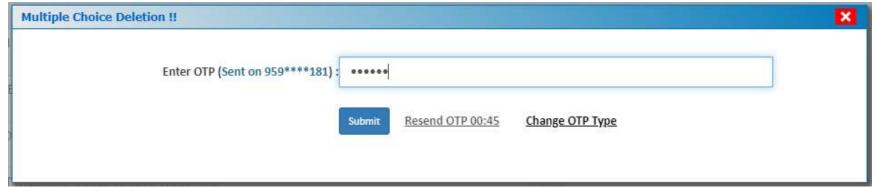

#### **Multiple Deletion:**

To delete multiple choices, select the choices and click 'Delete Checked Item'.

When you attempt to delete multiple choices, the system will ask you to enter the password again: