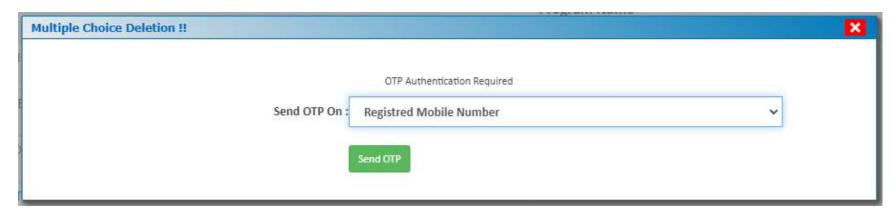

#### **Multiple Deletion:**

To delete multiple choices, select the choices and click 'Delete Checked Item'.

When you attempt to delete multiple choices, the system will ask you to enter the password again: