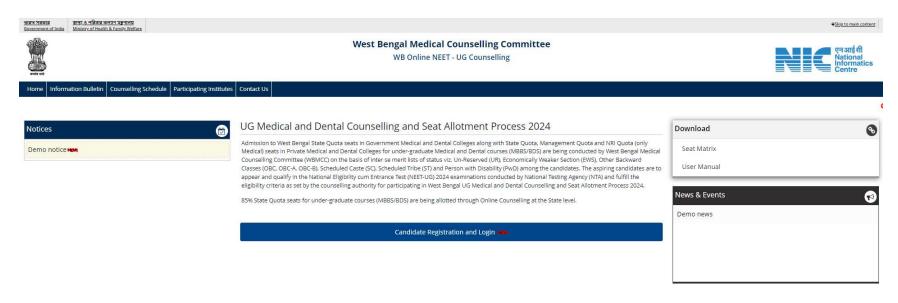

# Seat Choice Exercise for NEET-UG 2024 qualified candidates willing to participate in WB State Quota, Private Management Quota and NRI Quota Counselling 2024 (purely indicative)

The NEET-UG 2024 qualified candidates who are already registered, paid the Counselling fee and are successfully verified & allowed to participate in WB State Quota, Private Management Quota, NRI Quota Counselling 2024 can exercise their Choices of Seat and Institution in the Counselling process. Candidates have to select 'UG Medical & Dental Counselling' button in WBMCC website <a href="https://wbmcc.nic.in/">https://wbmcc.nic.in/</a> to move to UG Medical and Dental Counselling page:

#### Click on 'Candidate Registration and Login' link.

Candidate will enter his/her NEET-UG 2024 Roll No., password and the security pin as displayed on the screen in the 'Registered Candidates Sign in' panel and login into the system: