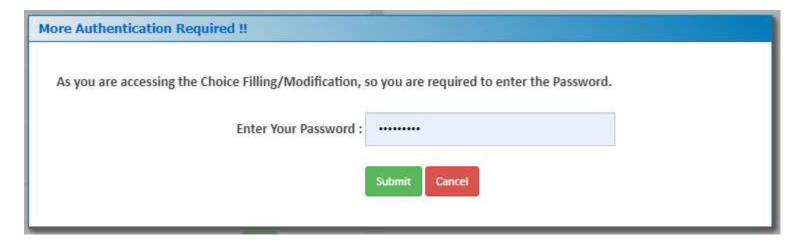

'Available Choices' link will display the available seat choices for institute and branch as per candidate's eligibility.

Click on 'Choice Filling' link. Candidate is required to enter the password to start choice filling: