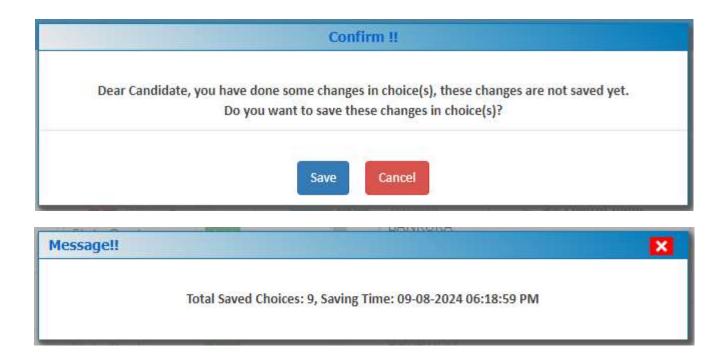

Click on 'Save and Continue' to save the added choices and continue to add more. Click on 'Save and Go to Home' when done.

Click 'OK' to save the filled choices.

After selecting the choices, the candidate can arrange/alter them as per his/her requirement. Use the links 'Manage Filled Choices', 'Choice Interchange', 'Choice Rearrange', 'Multiple Deletion' to arrange, move and delete the choices. Editing the filled-in choices is allowed as long as the Choice list is not locked.